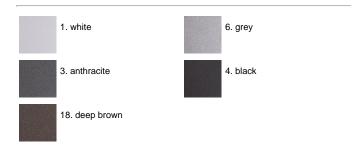

alised water to remove any residue particles, subsequently a chemical conversion treatment is done to protect against rusting. Protection rating: IP65. In compliance with EN 60598-1 standards. Class of insulation: I. Installation: wiring through two cable holders (8mm<0-12mm cables). Outdoor use requires suitable flexible cables assuring the watertightness of the cable holder. A quick clamp placed in the wiring unit allows an easy connection and disconnection for installation or maintenance.

# Emma110 CoB LED / Unidirectional - Narrow Beam 20°



### **Product Code Details**

## 117268146

Light Source



NATURAL WHITE 4000K CoB LED 12W/220÷240V Total power 15W LED Im 1829 ÷ OUTPUT Im 1641 CRI>80

Integral electronic power supply



### IP65 ♥ ⊕ C€

### Available Colors for this Version



#### Warnings

#### Wall



Wall fitting



The fitting is equipped with 2 cable input.

Protection against impact. IK 05 - 0,70 joule

### Light Flux, Placement







Code: 237 SPD: (Surge Protection Device) 275Vac Maximum discharge current 10KA (8/20µs) Maximum operating current 5A Suitable for series connection - IP66