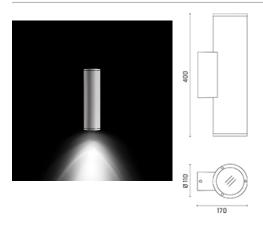

### Emma Ø110

Luminaire for installation on wall - surface mounted. Configuration: die-cast aluminium fixing base and frames, EN AB-47100 alloy (low copper content), extruded aluminium body. Glass dilffuser: transparent. Double layer coating for high resistance to corrosion: the aluminium components are painted with a double coat using powders that are compliant with QUALICOAT standards: a first layer of epoxy powder (with excellent chemical and mechanical resistance) and a second finishing layer of polyester powder (resistant to UV rays and atmospheric agents). The entire painting process of the aluminium fitting starts from components that have been sandblasted in advance to make the surface more porous and increase the adherence of the paint. Ares effects alkaline and acid washing to clean the surfaces completely, then rinses with demineralised water to remove any residue particles, subsequently a chemical conversion treatment is done to protect against rusting. Protection rating: IP65. In compliance with EN 60598-1 standards. Class of insulation: I. Installation: wiring through two cable holders (8mm<0-12mm cables). Outdoor use requires suitable flexible cables assuring the watertightness of the cable holder. A quick clamp placed in the wiring unit allows an easy connection and disconnection for installation or maintenance.

#### Wall

Wall fitting

The fitting is equipped with 2 cable input.

Protection against impact. IK 05 - 0,70 joule