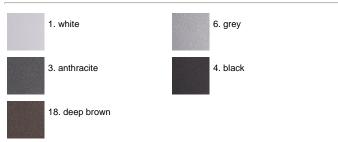

ating: IP65 In compliance with EN60598-1 standards Class of insulation: III; 24V version: III Installation: the luminaire is equipped with a piece of neoprene cable (approx. 200mm) for an easy-to-make connection. Direct screwing on surface through the stainless steel bracket. We recommend the use of a connection system with a protection degree greater than or equal to the protection degree of the luminaire.

### Eclipse Mid-Power LED





### Product Code Details



Light Source



WARM WHITE 3000K MID-POWER LEDs 6W/220÷240V Total power 10W LED Im 795 ÷ OUTPUT Im 416 CRI >80 Integral electronic power supply





ARES s.r.l - Socio Unico v.le dell'Artigianato n.24 - 20881 Bernareggio - MB (Italy) www.aresill.net - flos.outdoor@flos.com

# IP65 ♥ □ C€

### Available Colors for this Version



### Warnings









Glow wire test: 650°C





Wall fitting

### Remote device required for

### Light Flux, Placement





Code: 237 SPD: (Surge Protection Device) 275Vac Maximum discharge current 10KA (8/20µs) Maximum operating current 5A Suitable for series connection - IP66