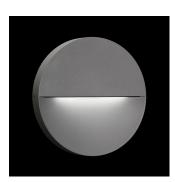

# Eclipse

Slim round luminaire for installation on wall - surface mounted. Configuration: die-cast aluminium structure, EN AB-47100 alloy (low copper content), stainless steel bracket and transparent polycarbonate emitting unit. Double layer coating for high resistance to corrosion: the aluminium components are painted with a double coat using powders that are compliant with QUALICOAT standards: a first layer of epoxy powder (with excellent chemical and mechanical resistance) and a second finishing layer of polyester powder (resistant to UV rays and atmospheric agents). The entire painting process of the aluminium fitting starts from components that have been sandblasted in advance to make the surface more porous and increase the adherence of the paint. Ares effects alkaline and acid washing to clean the surfaces completely, then insee with demineralised water to remove any residue particles, subsequently a chemical conversion treatment is done to protect against rusting. Protection rating: IP65 In compliance with EN60598-1 standards Class of insulation: III; 24V version: III Installation: the luminaire is equipped with a piece of neoprene cable (approx. 200mm) for an easy-to-make connection. Direct screwing on surface through the stainless steel bracket. We recommend the use of a connection system with a protection degree greater than or equal to the protection degree of the luminaire.

### Eclipse Mid-Power LED