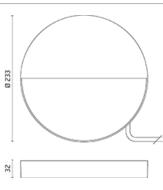

# Eclipse

Slim round luminaire for installation on wall - surface mounted. Configuration: die-cast aluminium structure, EN AB-47100 alloy (low copper content), stainless steel bracket and transparent polycarbonate emitting unit. Double layer coating for high resistance to corrosion: the aluminium components are painted with a double coat using powders that are compliant with QUALICOAT standards: a first layer of epoxy powder (with excellent chemical and mechanical resistance) and a second finishing layer of polyester powder (resistant to UV rays and atmospheric agents). The entire painting process of the aluminium fitting starts from components that have been sandblasted in advance to make the surface more porous and increase the adherence of the paint. Ares effects alkaline and acid washing to clean the surfaces completely, then insee with demineralised water to remove any residue particles, subsequently a chemical conversion treatment is done to protect against rusting. Protection rating: IP65 In compliance with EN60598-1 standards Class of insulation: III; 24V version: III Installation: the luminaire is equipped with a piece of neoprene cable (approx. 200mm) for an easy-to-make connection. Direct screwing on surface through the stainless steel bracket. We recommend the use of a connection system with a protection degree greater than or equal to the protection degree of the luminaire.