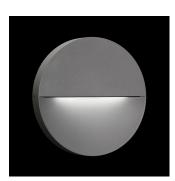

# Eclipse

Slim round luminaire for installation on wall - surface mounted. Configuration: die-cast aluminium structure, EN AB-47100 alloy (low copper content), stainless steel bracket and transparent polycarbonate emitting unit. Double layer coating for high resistance to corrosion: the aluminium components are painted with a double coat using powders that are compliant with QUALICOAT standards: a first layer of epoxy powder (with excellent chemical and mechanical resistance) and a second finishing layer of polyester powder (resistant to UV rays and atmospheric agents). The entire painting process of the aluminium fitting starts from components that have been sandblasted in advance to make the surface more porous and increase the adherence of the paint. Ares effects alkaline and acid washing to clean the surfaces completely, then insee with demineralised water to remove any residue particles, subsequently a chemical conversion treatment is done to protect against rusting. Protection rating: IP65 In compliance with EN60598-1 standards Class of insulation: III; 24V version: III Installation: the luminaire is equipped with a piece of neoprene cable (approx. 200mm) for an easy-to-make connection. Direct screwing on surface through the stainless steel bracket. We recommend the use of a connection system with a protection degree greater than or equal to the protection degree of the luminaire.

### Eclipse Mid-Power LED