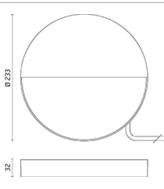

# Eclipse

Slim round luminaire for installation on wall - surface mounted. Configuration: die-cast aluminium structure, EN AB-47100 alloy (low copper content), stainless steel bracket and transparent polycarbonate emitting unit. Double layer coating for high resistance to corrosion: the aluminium components are painted with a double coat using powders that are compliant with QUALICOAT standards: a first layer of epoxy powder (with excellent chemical and mechanical resistance) and a second finishing layer of polyester powder (resistant to UV rays and atmospheric agents). The entire painting process of the aluminium fitting starts from components that have been sandblasted in advance to make the surface more porous and increase the adherence of the paint. Ares effects alkaline and acid washing to clean the surfaces completely, then insee with demineralised water to remove any residue particles, subsequently a chemical conversion treatment is done to protect against rusting. Protection rating: IP65 In compliance with EN60598-1 standards Class of insulation: III; 24V version: III Installation: the luminaire is equipped with a piece of neoprene cable (approx. 200mm) for an easy-to-make connection. Direct screwing on surface through the stainless steel bracket. We recommend the use of a connection system with a protection degree greater than or equal to the protection degree of the luminaire.