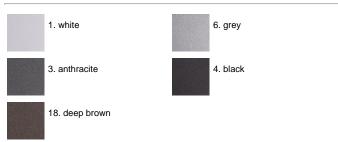

ing: IP65 In compliance with EN60598-1 standards Class of insulation: III; 24V version: III Installation: the luminaire is equipped with a piece of neoprene cable (approx. 200mm) for an easy-to-make connection. Direct screwing on surface through the stainless steel bracket. We recommend the use of a connection system with a protection degree greater than or equal to the protection degree of the luminaire.

### Eclipse Mid-Power LED





## Product Code Details



Light Source



NATURAL WHITE 4000K MID-POWER LEDs 6W/220÷240V Total power 10W LED Im 835 ÷ OUTPUT Im 437 CRI >80 Integral electronic power supply





ARES s.r.l - Socio Unico v.le dell'Artigianato n.24 - 20881 Bernareggio - MB (Italy) www.aresill.net - flos.outdoor@flos.com

# IP65 ♥ □ C€

### Available Colors for this Version



#### Warnings









Glow wire test: 650°C



Remote device required for 24V version

Wall fitting

## Light Flux, Placement







Code: 237 SPD: (Surge Protection Device) 275Vac Maximum discharge current 10KA (8/20µs) Maximum operating current 5A Suitable for series connection - IP66