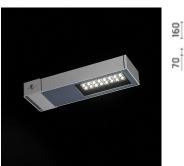

## Dooku

Projector for installation on wall or on pole (Ø76mm or Ø102mm). Configuration: extruded aluminium structure with diecast closing ends, EN AB-47100 alloy (low copper content). Glass diffuser: extra-clear with silk-screen border, fixed to the aluminium through a robotic gluing system. Double layer coating for high resistance to corrosion: the aluminium components are painted with a double coat using powders which are compliant with QUALICOAT standards: a first layer of epoxy powder (with excellent chemical and mechanical resistance) and a second finishing layer of polyester powder (resistant to UV rays and atmospheric agents). The entire painting process of the aluminium fitting starts from components which have been sand-blasted in advance to make the surface more porous and increase the adherence of the paint. Ares effects alkaline and acid washing to clean the surfaces completely, then rinses with demineralised water to remove any residue particles, subsequently a chemical conversion treatment is done to protect against rusting. Protection rating: IP65. In compliance with EN60598-1 standards. Class of insulation: I. Installation: the luminaire is equipped with 400mm cable and a 2-way terminal block for 3conductor cables - IP68.

Dooku400 Power LED / Wall Version -Adjustable - Wide Beam 120° (Wide Spaces - Public Areas - Parking Areas)

ARES s.r.l - Socio Unico v.le dell'Artigianato n.24 - 20881 Bernareggio - MB (Italy) www.aresill.net - flos.outdoor@flos.com

#### Light Flux, Placement

Light Source

NATURAL WHITE 4000K POWER LEDs 33,6W/220÷240V Total power 39W LED Im 4262 ÷ OUTPUT Im 3374 CRI >80 Integral electronic power supply

Code: 237 SPD: (Surge Protection Device) 275Vac Maximum discharge current 10KA (8/20µs) Maximum operating current 5A Suitable for series connection - IP66