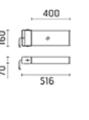

## Dooku

Projector for installation on wall or on pole (Ø76mm or Ø102mm). Configuration: extruded aluminium structure with diecast closing ends, EN AB-47100 alloy (low copper content). Glass diffuser: extra-clear with silk-screen border, fixed to the aluminium through a robotic gluing system. Double layer coating for high resistance to corrosion: the aluminium components are painted with a double coat using powders which are compliant with QUALICOAT standards: a first layer of epoxy powder (with excellent chemical and mechanical resistance) and a second finishing layer of polyester powder (resistant to UV rays and atmospheric agents). The entire painting process of the aluminium fitting starts from components which have been sand-blasted in advance to make the surface more porous and increase the adherence of the paint. Ares effects alkaline and acid washing to clean the surfaces completely, then rinses with demineralised water to remove any residue particles, subsequently a chemical conversion treatment is done to protect against rusting. Protection rating: IP65. In compliance with EN60598-1 standards. Class of insulation: I. Installation: the luminaire is equipped with 400mm cable and a 2-way terminal block for 3conductor cables - IP68.

### Warnings

Pre-wired with approx 1000mm of cable.

Floor installation inn

> Protection against impact. IK 09 - 10,00 joule