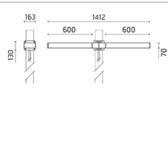

#### Dooku600 Power LED / Pole Ø 76mm -Double Top Pole - Street Light Optic

## Product Code Details

Light Source

WARM WHITE 3000K POWER LEDs 2x67,2W/220÷240V Total power 2x78W LED Im 2x8006 ÷ OUTPUT Im 2x5864 CRI >80 Integral electronic power supply

ARES s.r.l - Socio Unico v.le dell'Artigianato n.24 - 20881 Bernareggio - MB (Italy) www.aresill.net - flos.outdoor@flos.com