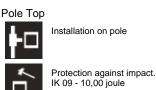

ater to remove any residue particles, subsequently a chemical conversion treatment is done to protect against rusting. Protection rating: IP65. In compliance with PM60598-1 standards. Class of insulation: I. Installation: the luminaire is equipped with 400mm cable and a 2-way terminal block for 3conductor cables - IP68.

#### Dooku600 Power LED / Pole Ø 76mm -Double Top Pole - Street Light Optic





## Product Code Details



Light Source



WARM WHITE 3000K POWER LEDs 2x67,2W/220÷240V Total power 2x78W LED Im 2x8006 ÷ OUTPUT Im 2x5864 CRI >80 Integral electronic power supply





ARES s.r.l - Socio Unico v.le dell'Artigianato n.24 - 20881 Bernareggio - MB (Italy) www.aresill.net - flos.outdoor@flos.com

## IP65 𝖳 ⊕ €€

## Available Colors for this Version



3. anthracite

### Warnings



Installation on pole







Pre-wired with approx 1000mm of cable

### Light Flux, Placement





Code: 237 SPD: (Surge Protection Device) 275Vac Maximum discharge current 10KA (8/20µs) Maximum operating current 5A Suitable for series connection - IP66



Code: 249 Pole with Base and Access Door With Terminal Block 4x1,5-16mmq ø76 mm H 4500 mm .6 grey .3 anthracite



Code: 251 In-Ground Pole (+500 mm Root) With Access Door With Terminal Block 4x1,5-16mmq Ø76 mm H 4500 mm (+500 mm) .6 grey .3 anthracite





Pole with Base and Access Door With Terminal Block 4x1,5-16mmq Ø76 mm H 3500 mm .6 grey .3 anthracite

Code: 248

Code: 250 In-Ground Pole (+500 mm Root) With Access Door With Terminal Block 4x1,5-16mmq ø76 mm H 3500 mm (+500 mm) .6 grey .3 anthracite