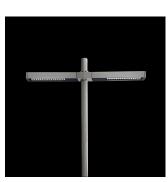

## Dooku

Projector for installation on wall or on pole (Ø76mm or Ø102mm). Configuration: extruded aluminium structure with diecast closing ends, EN AB-47100 alloy (low copper content). Glass diffuser: extra-clear with silk-screen border, fixed to the aluminium through a robotic gluing system. Double layer coating for high resistance to corrosion: the aluminium components are painted with a double coat using powders which are compliant with QUALICOAT standards: a first layer of epoxy powder (with excellent chemical and mechanical resistance) and a second finishing layer of polyester powder (resistant to UV rays and atmospheric agents). The entire painting process of the aluminium fitting starts from components which have been sand-blasted in advance to make the surface more porous and increase the adherence of the paint. Ares effects alkaline and acid washing to clean the surfaces completely, then rinses with demineralised water to remove any residue particles, subsequently a chemical conversion treatment is done to protect against rusting. Protection rating: IP65. In compliance with PM60598-1 standards. Class of insulation: I. Installation: the luminaire is equipped with 400mm cable and a 2-way terminal block for 3conductor cables - IP68.

#### Dooku600 Power LED / Pole Ø 76mm -Double Top Pole - Street Light Optic