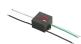

### Light Flux, Placement

Code: 237 SPD: (Surge Protection Device) 275Vac Maximum discharge current 10KA (8/20µs) Maximum operating current 5A Suitable for series connection - IP66

Code: 249 Pole with Base and Access Door With Terminal Block 4x1,5-16mmq ø76 mm H 4500 mm .6 grey .3 anthracite