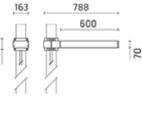

## Dooku

Projector for installation on wall or on pole (Ø76mm or Ø102mm). Configuration: extruded aluminium structure with diecast closing ends, EN AB-47100 alloy (low copper content). Glass diffuser: extra-clear with silk-screen border, fixed to the aluminium through a robotic gluing system. Double layer coating for high resistance to corrosion: the aluminium components are painted with a double coat using powders which are compliant with QUALICOAT standards: a first layer of epoxy powder (with excellent chemical and mechanical resistance) and a second finishing layer of polyester powder (resistant to UV rays and atmospheric agents). The entire painting process of the aluminium fitting starts from components which have been sand-blasted in advance to make the surface more porous and increase the adherence of the paint. Ares effects alkaline and acid washing to clean the surfaces completely, then rinses with demineralised water to remove any residue particles, subsequently a chemical conversion treatment is done to protect against rusting. Protection rating: IP65. In compliance with PM60598-1 standards. Class of insulation: I. Installation: the luminaire is equipped with 400mm cable and a 2-way terminal block for 3conductor cables - IP68.

Dooku600 Power LED / Pole Ø 76mm -Single Top Pole - Street Light Optic (Foot and Cycle Paths)