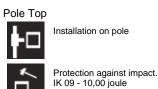

ue particles, subsequently a chemical conversion treatment is done to protect against rusting. Protection rating: IP65. In compliance with PM60598-1 standards. Class of insulation: I. Installation: the luminaire is equipped with 400mm cable and a 2-way terminal block for 3conductor cables - IP68.

Dooku600 Power LED / Pole Ø 76mm -Single Top Pole - Street Light Optic (Foot and Cycle Paths)





### **Product Code Details**

539008

Light Source



NATURAL WHITE 4000K POWER LEDs 67,2W/220÷240V Total power 78W LED Im 8524 ÷ OUTPUT Im 6282 CRI >80 Integral electronic power supply





ARES s.r.l - Socio Unico v.le dell'Artigianato n.24 - 20881 Bernareggio - MB (Italy) www.aresill.net - flos.outdoor@flos.com

# IP65 𝖳 ⊕ €€

### Available Colors for this Version



3. anthracite

### Warnings



Installation on pole







Pre-wired with approx 1000mm of cable

### Light Flux, Placement





Code: 237 SPD: (Surge Protection Device) 275Vac Maximum discharge current 10KA (8/20µs) Maximum operating current 5A Suitable for series connection - IP66



Code: 249 Pole with Base and Access Door With Terminal Block 4x1,5-16mmq ø76 mm H 4500 mm .6 grey .3 anthracite



Code: 251 In-Ground Pole (+500 mm Root) With Access Door With Terminal Block 4x1,5-16mmq Ø76 mm H 4500 mm (+500 mm) .6 grey .3 anthracite





Pole with Base and Access Door With Terminal Block 4x1,5-16mmq Ø76 mm H 3500 mm .6 grey .3 anthracite

Code: 248

Code: 250 In-Ground Pole (+500 mm Root) With Access Door With Terminal Block 4x1,5-16mmq ø76 mm H 3500 mm (+500 mm) .6 grey .3 anthracite