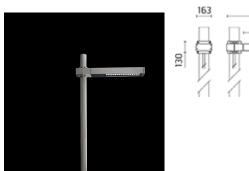

## Dooku

Projector for installation on wall or on pole (Ø76mm or Ø102mm). Configuration: extruded aluminium structure with diecast closing ends, EN AB-47100 alloy (low copper content). Glass diffuser: extra-clear with silk-screen border, fixed to the aluminium through a robotic gluing system. Double layer coating for high resistance to corrosion: the aluminium components are painted with a double coat using powders which are compliant with QUALICOAT standards: a first layer of epoxy powder (with excellent chemical and mechanical resistance) and a second finishing layer of polyester powder (resistant to UV rays and atmospheric agents). The entire painting process of the aluminium fitting starts from components which have been sand-blasted in advance to make the surface more porous and increase the adherence of the paint. Ares effects alkaline and acid washing to clean the surfaces completely, then rinses with demineralised water to remove any residue particles, subsequently a chemical conversion treatment is done to protect against rusting. Protection rating: IP65. In compliance with PM60598-1 standards. Class of insulation: I. Installation: the luminaire is equipped with 400mm cable and a 2-way terminal block for 3conductor cables - IP68.

Dooku600 Power LED / Pole Ø 76mm -Single Top Pole - Street Light Optic (Foot and Cycle Paths)

### **Product Code Details**

539008

Light Source

NATURAL WHITE 4000K POWER LEDs 67,2W/220÷240V Total power 78W LED Im 8524 ÷ OUTPUT Im 6282 CRI >80 Integral electronic power supply

ARES s.r.l - Socio Unico v.le dell'Artigianato n.24 - 20881 Bernareggio - MB (Italy) www.aresill.net - flos.outdoor@flos.com