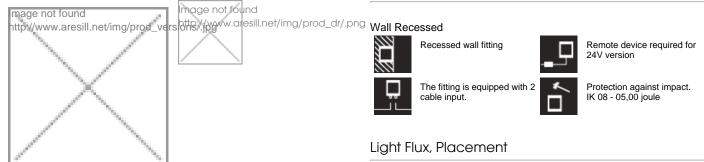

## Camilla

Rectangular luminaire for installation in the wall - recessed. Configuration: die-cast aluminium structure, EN AB-47100 alloy (low copper content). Glass diffuser: sandblasted with silkscreen border, fixed to the aluminium structure through a robotic gluing system. Double layer coating for high resistance to corrosion: the aluminium components are painted with a double coat using powders which are compliant with QUALICOAT standards: a first layer of epoxy powder (with excellent chemical and mechanical resistance) and a second finishing layer of polyester powder (resistant to UV rays and atmospheric agents). The entire painting process of the aluminium fitting starts from components which have been sandblasted in advance to make the surface more porous and increase the adherence of the paint. Ares effects alkaline and acid washing to clean the surfaces completely, then rinses with demineralised water to remove any residue particles, subsequently a chemical conversion treatment is done to protect against rusting. Protection rating: IP65 In compliance with EN 60598-1 standards Class of insulation: removable back side. Wiring through two M16 cable glands for (4,5 10mm cables). Outdoor use requires suitable flexible cables assuring the watertightness of the cable gland. Installation requires a dedicated box to be ordered separately.