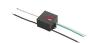

### Light Flux, Placement

Code: 124 Box for installation 325 x 110 x H 95 mm

Code: 237 SPD: (Surge Protection Device) 275Vac Maximum discharge current 10KA (8/20µs) Maximum operating current 5A Suitable for series connection - IP66