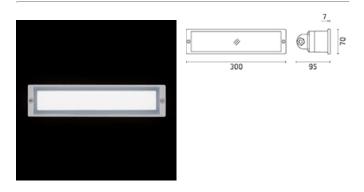

## Camilla Mid-Power LED / L 300 mm - Diffused light

### Camilla

Rectangular luminaire for installation in the wall - recessed. Configuration: die-cast aluminium structure, EN AB-47100 alloy (low copper content). Glass diffuser: sandblasted with silkscreen border, fixed to the aluminium structure through a robotic gluing system. Double layer coating for high resistance to corrosion: the aluminium components are painted with a double coat using powders which are compliant with QUALICOAT standards: a first layer of epoxy powder (with excellent chemical and mechanical resistance) and a second finishing layer of polyester powder (resistant to UV rays and atmospheric agents). The entire painting process of the aluminium fitting starts from components which have been sandblasted in advance to make the surface more porous and increase the adherence of the paint. Ares effects alkaline and acid washing to clean the surfaces completely, then rinses with demineralised water to remove any residue particles, subsequently a chemical conversion treatment is done to protect against rusting. Protection rating: IP65 In compliance with EN 60598-1 standards Class of insulation: mains: I; LED module: I, III; RGB: III Installation: Electrical components housed into the removable back side. Wiring through two M16 cable glands for (4,5 10mm cables). Outdoor use requires suitable flexible cables assuring the watertightness of the cable gland. Installation requires a dedicated box to be ordered separately.

### Light Flux, Placement

Code: 124 Box for installation 325 x 110 x H 95 mm

Code: 237 SPD: (Surge Protection Device) 275Vac Maximum discharge current 10KA (8/20µs) Maximum operating current 5A Suitable for series connection - IP66