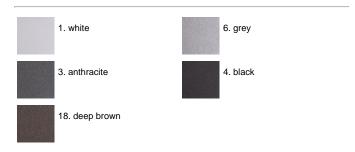

bsequently a chemical conversion treatment is done to protect against rusting. Protection rating: IP65 In compliance with EN 60598-1 standards Class of insulation: mains: I; LED module: I, III; RGB: III Installation: Electrical components housed into the removable back side. Wiring through two M16 cable glands for (4,5 10mm cables). Outdoor use requires suitable flexible cables assuring the watertightness of the cable gland. Installation requires a dedicated box to be ordered separately.

## Camilla Mid-Power LED / L 300 mm - Diffused light



#### **Product Code Details**

### 115147116

Light Source



WARM WHITE 3000K MID-POWER LEDs 6W/100÷240V Total power 10W Im LED 795 ÷ Im OUTPUT 160 CRI >80

Integral electronic power supply



### IP65 ♥ ⊕ C€

### Available Colors for this Version



#### Warnings

#### Wall Recessed





Remote device required for 24V version





Protection against impact. IK 08 - 05,00 joule

### Light Flux, Placement







Code: 124 Box for installation 325 x 110 x H 95 mm



Code: 237 SPD: (Surge Protection Device) 275Vac Maximum discharge current 10KA (8/20µs) Maximum operating current 5A Suitable for series connection - IP66