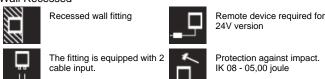

t is done to protect against rusting. Protection rating: IP65 In compliance with EN 60598-1 standards Class of insulation: mains: I; LED module: I, III; RGB: III Installation: Electrical components housed into the removable back side. Wiring through two M16 cable glands for (4,5 10mm cables). Outdoor use requires suitable flexible cables assuring the watertightness of the cable gland. Installation requires a dedicated box to be ordered separately.

## Camilla Mid-Power LED / L 230 mm - Diffused light



#### **Product Code Details**

## 115147112

Light Source



WARM WHITE 3000K MID-POWER LEDs 4W/100+240V Total power 7W Im LED 530  $\div$  Im OUTPUT 106 CRI >80

Integral electronic power supply



## IP65 ♥ ⊕ C€

### Available Colors for this Version



#### Warnings

#### Wall Recessed



## Light Flux, Placement





Code: 123 Box for installation 255 x 110 x H 95 mm



Code: 237 SPD: (Surge Protection Device) 275Vac Maximum discharge current 10KA (8/20µs) Maximum operating current 5A Suitable for series connection - IP66