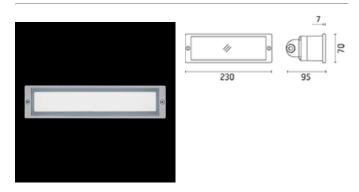

## Camilla

Rectangular luminaire for installation in the wall - recessed. Configuration: die-cast aluminium structure, EN AB-47100 alloy (low copper content). Glass diffuser: sandblasted with silkscreen border, fixed to the aluminium structure through a robotic gluing system. Double layer coating for high resistance to corrosion: the aluminium components are painted with a double coat using powders which are compliant with QUALICOAT standards: a first layer of epoxy powder (with excellent chemical and mechanical resistance) and a second finishing layer of polyester powder (resistant to UV rays and atmospheric agents). The entire painting process of the aluminium fitting starts from components which have been sandblasted in advance to make the surface more porous and increase the adherence of the paint. Ares effects alkaline and acid washing to clean the surfaces completely, then rinses with demineralised water to remove any residue particles, subsequently a chemical conversion treatment is done to protect against rusting. Protection rating: IP65 In compliance with EN 60598-1 standards Class of insulation: mains: I; LED module: I, III; RGB: III Installation: Electrical components housed into the removable back side. Wiring through two M16 cable glands for (4,5 10mm cables). Outdoor use requires suitable flexible cables assuring the watertightness of the cable gland. Installation requires a dedicated box to be ordered separately.

## Camilla Mid-Power LED / L 230 mm - Diffused light

## 115147112

Light Source

WARM WHITE 3000K MID-POWER LEDs 4W/100+240V Total power 7W Im LED 530  $\div$  Im OUTPUT 106 CRI >80

Integral electronic power supply