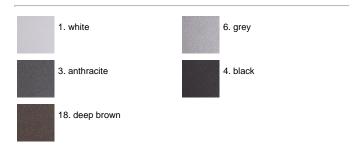

uently a chemical conversion treatment is done to protect against rusting. Protection rating: IP65 In compliance with EN 60598-1 standards Class of insulation: mains: I; LED module: I, III; RGB: III Installation: Electrical components housed into the removable back side. Wiring through two M16 cable glands for (4,5 10mm cables). Outdoor use requires suitable flexible cables assuring the watertightness of the cable gland. Installation requires a dedicated box to be ordered separately.

## Camilla Mid-Power LED / L 230 mm - Diffused light



#### **Product Code Details**

## 115147112

Light Source



WARM WHITE 3000K MID-POWER LEDs 4W/100+240V Total power 7W Im LED 530  $\div$  Im OUTPUT 106 CRI >80

Integral electronic power supply



## IP65 ♥ ⊕ C€

### Available Colors for this Version



#### Warnings

#### Wall Recessed



## Light Flux, Placement





Code: 123 Box for installation 255 x 110 x H 95 mm



Code: 237 SPD: (Surge Protection Device) 275Vac Maximum discharge current 10KA (8/20µs) Maximum operating current 5A Suitable for series connection - IP66