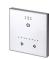

able holder. We recommend the use of a connection system with a protection degree greater than

#### Arcadia1240 RGB Power LED / With Brackets L 80mm - Sandblasted Glass -Adjustable





# Product Code Details



Light Source



RGB POWER LEDs 40,8W/48Vdc with DMX interface Total power 48W Remote electronic power supply to be ordered





ARES s.r.l - Socio Unico v.le dell'Artigianato n.24 - 20881 Bernareggio - MB (Italy) www.aresill.net - flos.outdoor@flos.com

# IP65 ♥ � C €

## Available Colors for this Version



### Warnings

### Wall/Ceiling







Remote device for RGB

versions

#### Protection against impact. IK 07 - 02,00 joule

cable gland.

# Light Flux, Placement



#### Accessories



Code: 149 Supported n. of lamps: 1 Power supply 60W/110÷240V - 48Vdc IP67 CLASS I SELV EQ.



Code: 142 DMX Controller Dimmer switch for recessed box (60 mm hole centres)



Code: 143 DMX Controller Stand-alone/PC interface



Code: 187 DMX splitter Eelectronic device to regenerate the DMX signal. 1 input and 7 output. 12÷24Vdc Power supply to be ordered (87 or 175 recommended)



Code: 186 DMX cable Shielded twisted pair with 110 Ohm constant impedance