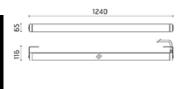

#### Arcadia1240 RGB Power LED / With Brackets L 80mm - Sandblasted Glass -Adjustable