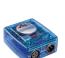

Code: 187 DMX splitter Eelectronic device to regenerate the DMX signal. 1 input and 7 output. 12÷24Vdc Power supply to be ordered (87 or 175 recommended)

Code: 186 DMX cable Shielded twisted pair with 110 Ohm constant impedance