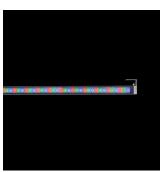

#### Arcadia1240 RGB Power LED / With Brackets L 80mm - Sandblasted Glass -Adjustable

# Product Code Details

Light Source

RGB POWER LEDs 40,8W/48Vdc with DMX interface Total power 48W Remote electronic power supply to be ordered

ARES s.r.l - Socio Unico v.le dell'Artigianato n.24 - 20881 Bernareggio - MB (Italy) www.aresill.net - flos.outdoor@flos.com