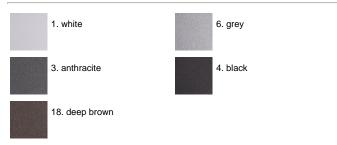

le (approx. 500mm) and an M16 cable-gland (4,5mm<ø<10mm cables) closed with a removable cap. The electrical components are installed on a removable frame accessible by unscrewing the closing ends. Outdoor use requires suitable flexible cables assuring the watertightness of the cable holder. We recommend the use of a connection system with a protection degree greater than

#### Arcadia1240 RGB Power LED / With Brackets L 80mm - Sandblasted Glass -Adjustable





# Product Code Details



Light Source



RGB POWER LEDs 40,8W/48Vdc with DMX interface Total power 48W Remote electronic power supply to be ordered





ARES s.r.l - Socio Unico v.le dell'Artigianato n.24 - 20881 Bernareggio - MB (Italy) www.aresill.net - flos.outdoor@flos.com

# IP65 ♥ � C €

## Available Colors for this Version



### Warnings

### Wall/Ceiling







Remote device for RGB

versions

#### Protection against impact. IK 07 - 02,00 joule

cable gland.

# Light Flux, Placement



#### Accessories



Code: 149 Supported n. of lamps: 1 Power supply 60W/110÷240V - 48Vdc IP67 CLASS I SELV EQ.



Code: 142 DMX Controller Dimmer switch for recessed box (60 mm hole centres)



Code: 143 DMX Controller Stand-alone/PC interface



Code: 187 DMX splitter Eelectronic device to regenerate the DMX signal. 1 input and 7 output. 12÷24Vdc Power supply to be ordered (87 or 175 recommended)



Code: 186 DMX cable Shielded twisted pair with 110 Ohm constant impedance