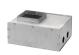

#### **Product Code Details**

10328134

Light Source

QPAR CBC 51 50W/230V GZ10

Code: 107 Metal box for installing in concrete ceiling 250 x 200 x H 120 mm

Code: 215 3/4 way terminal block 3 poles IP68 (Ø 5,5÷12 mm cable)