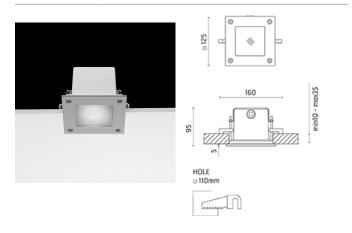

# Ara

Square luminaire for installation in the ceiling- recessed. Configuration: die-cast aluminium structure, EN AB-47100 alloy (low copper content). Glass diffuser: transparent or sandblasted fixed to the frame through a robotic gluing system. Double layer coating for high resistance to corrosion: the aluminium components are painted with a double coat using powders which are compliant with QUALICOAT standards: a first layer of epoxy powder (with excellent chemical and mechanical resistance) and a second finishing layer of polyester powder (resistant to UV rays and atmospheric agents). The entire painting process of the aluminium fitting starts from components which have been sandblasted in advance to make the surface more porous and increase the adherence of the paint. Ares effects alkaline and acid washing to clean the surfaces completely, then rinses with demineralised water to remove any residue particles, subsequently a chemical conversion treatment is done to protect against rusting. Protection rating: IP65 in compliance with EN 60598-1 standards Class of insulation: mains: I, low voltage: III, LED module: I,II Installation: Ara GZ10/GU5,3 125x125: pre-wired with approx. 250mm cable. Ara LED 250x250: prewired with approx. 1000mm cable. Ara fluorescent 250x250: prewired with approx. 1000mm cable. Ara metal halide 250x250: equipped with one M16 plastic cable gland. Ara LED 250x250: equipped with two M16 plastic cable glands. The luminaire is ready for installation on false-ceiling (up to 30mm thick surfaces). Installation on solid ceiling requires a dedicated metal box to be ordered separately. Outdoor use requires suitable flexible cables assuring the watertightness of the cable gland / connector. We recommend the use of a connection system with a protection degree greater than or equal to the protection degree of the luminaire

#### Ceiling Recessed

Ara Gz10/GU5,3 125x125mm Pre-wired with approx 250mm of cable.

Protection against impact. IK 06 - 1,00 joule