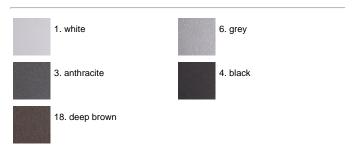

ed with approx. 250mm cable. Ara LED 250x250: prewired with approx. 1000mm cable. Ara fluorescent 250x250: prewired with approx. 1000mm cable. Ara metal halide 250x250: equipped with one M16 plastic cable gland. Ara LED 250x250: equipped with two M16 plastic cable glands. The luminaire is ready for installation on false-ceiling (up to 30mm thick surfaces). Installation on solid ceiling requires a dedicated metal box to be ordered separately. Outdoor use requires suitable flexible cables assuring the watertightness of the cable gland / connector. We recommend the use of a connection system with a protection degree greater than or equal to the protection degree of the luminaire

## Ara / 125x125 mm - Sandblasted Glass -Adjustable Optic



# IP65 ♥ ⊕ C€

## Available Colors for this Version



#### Warnings

#### Ceiling Recessed





Ara Gz10/GU5,3 125x125mm Pre-wired with approx 250mm of cable.





Protection against impact. IK 06 - 1,00 joule

#### Light Flux, Placement





#### **Product Code Details**

10328134

Light Source



QPAR CBC 51 50W/230V GZ10





Code: 107 Metal box for installing in concrete ceiling 250 x 200 x H 120 mm



Code: 215 3/4 way terminal block 3 poles IP68 (Ø 5,5÷12 mm cable)



Code: 236 2 way terminal block 3 poles IP68 (Ø 5,5÷12 mm cable)