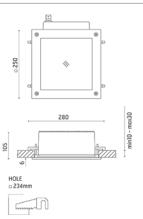

#### Light Flux, Placement

Ara | FD 125x125mm Ara fluorescent 250x250mm Pre-wired with approx 1m of cable.