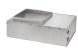

#### Accessories

Code: 108 Metal box for installing in concrete ceiling 450 x 300 x H 150 mm

Code: 215 3/4 way terminal block 3 poles IP68 (Ø 5,5÷12 mm cable)

Code: 236 2 way terminal block 3 poles IP68 (Ø 5,5÷12 mm cable)