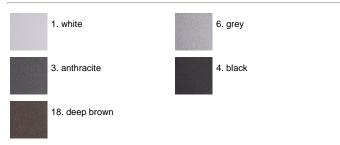

d. Ara LED 250x250; equipped with two M16 plastic cable glands. The luminaire is ready for installation on false-ceiling (up to 30mm thick surfaces). Installation on solid ceiling requires a dedicated metal box to be ordered separately. Outdoor use requires suitable flexible cables assuring the watertightness of the cable gland / connector. We recommend the use of a connection system with a protection degree greater than or equal to the protection degree of the luminaire

#### Ara / 250x250 mm - All Light - Transparent Glass





Product Code Details



Light Source



TC-TEL 42W Gx24 q-4 Electronic ballast





ARES s.r.l - Socio Unico v.le dell'Artigianato n.24 - 20881 Bernareggio - MB (Italy) www.aresill.net - flos.outdoor@flos.com

# IP65 𝖳 ⊕ C€

### Available Colors for this Version



#### Warnings

#### Ceiling Recessed



Protection against impact. IK 06 - 1,00 joule

Recessed ceiling fitting

#### Light Flux, Placement





Ara | FD 125x125mm Ara fluorescent 250x250mm Pre-wired with approx 1m of cable.





#### Accessories



Code: 108 Metal box for installing in concrete ceiling 450 x 300 x H 150 mm



Code: 215 3/4 way terminal block 3 poles IP68 (Ø 5,5÷12 mm cable)



Code: 236 2 way terminal block 3 poles IP68 (Ø 5,5÷12 mm cable)