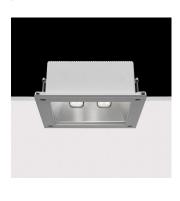

## Ara

Square luminaire for installation in the ceiling- recessed. Configuration: die-cast aluminium structure, EN AB-47100 alloy (low copper content). Glass diffuser: transparent or sandblasted fixed to the frame through a robotic gluing system. Double layer coating for high resistance to corrosion: the aluminium components are painted with a double coat using powders which are compliant with QUALICOAT standards: a first layer of epoxy being powder (with excellent chemical and mechanical resistance) and a second finishing layer of polyester powder (resistant to UV rays and atmospheric agents). The entire painting process of the aluminium fitting starts from components which have been sandblasted in advance to make the surface more porous and increase the adherence of the paint. Ares effects alkaline and acid washing to clean the surfaces completely, then rinses with demineralised water to remove any residue particles, subsequently a chemical conversion treatment is done to protect against rusting. Protection rating: IP65 In compliance with EN 60598-1 standards Class of insulation: mains: I, low voltage: III, LED module: I, II Installation: Ara GZ10/GU5,3 125x125: pre-wired with approx. 250mm cable. Ara LED Installation: All dc 10/G05,3125X125, pre-wired with approx. 250mm cable, Ala LED 125x125; prewired with approx. 1000mm cable. Ara fluorescent 250x250; prewired with approx. 1000mm cable. Ara metal halide 250x250; equipped with one M16 plastic cable gland. Ara LED 250x250; equipped with two M16 plastic cable glands. The luminaire is ready for installation on false-ceiling (up to 30mm thick surfaces). Installation on solid ceiling requires a dedicated metal box to be ordered separately. Outdoor use requires suitable flexible cables assuring the watertightness of the cable gland / connector. We recommend the use of a connection system with a protection degree greater than or equal to the protection degree of the luminaire

#### Ceiling Recessed

Protection against impact. IK 06 - 1,00 joule

Recessed ceiling fitting