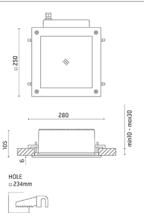

# Ara

Square luminaire for installation in the ceiling- recessed. Configuration: die-cast aluminium structure, EN AB-47100 alloy (low copper content). Glass diffuser: transparent or sandblasted fixed to the frame through a robotic gluing system. Double layer coating for high resistance to corrosion: the aluminium components are painted with a double coat using powders which are compliant with QUALICOAT standards: a first layer of epoxy being powder (with excellent chemical and mechanical resistance) and a second finishing layer of polyester powder (resistant to UV rays and atmospheric agents). The entire painting process of the aluminium fitting starts from components which have been sandblasted in advance to make the surface more porous and increase the adherence of the paint. Ares effects alkaline and acid washing to clean the surfaces completely, then rinses with demineralised water to remove any residue particles, subsequently a chemical conversion treatment is done to protect against rusting. Protection rating: IP65 In compliance with EN 60598-1 standards Class of insulation: mains: I, low voltage: III, LED module: I, II Installation: Ara GZ10/GU5,3 125x125: pre-wired with approx. 250mm cable. Ara LED Installation: All dc 10/G05,3125X125, pre-wired with approx. 250mm cable, Ala LED 125x125; prewired with approx. 1000mm cable. Ara fluorescent 250x250; prewired with approx. 1000mm cable. Ara metal halide 250x250; equipped with one M16 plastic cable gland. Ara LED 250x250; equipped with two M16 plastic cable glands. The luminaire is ready for installation on false-ceiling (up to 30mm thick surfaces). Installation on solid ceiling requires a dedicated metal box to be ordered separately. Outdoor use requires suitable flexible cables assuring the watertightness of the cable gland / connector. We recommend the use of a connection system with a protection degree greater than or equal to the protection degree of the luminaire

### Light Flux, Placement

Ara | FD 125x125mm Ara fluorescent 250x250mm Pre-wired with approx 1m of

cable.