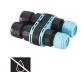

#### Accessories

Code: 108 Metal box for installing in concrete ceiling 450 x 300 x H 150 mm

Code: 215 3/4 way terminal block 3 poles IP68 (Ø 5,5÷12 mm cable)

Code: 236 2 way terminal block 3 poles IP68 (Ø 5,5÷12 mm cable)