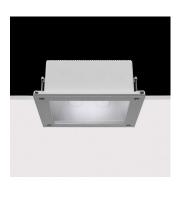

# Ara

Square luminaire for installation in the ceiling- recessed. Configuration: die-cast aluminium structure, EN AB-47100 alloy (low copper content). Glass diffuser: transparent or sandblasted fixed to the frame through a robotic gluing system. Double layer coating for high resistance to corrosion: the aluminium components are painted with a double coat using powders which are compliant with QUALICOAT standards: a first layer of epoxy being powder (with excellent chemical and mechanical resistance) and a second finishing layer of polyester powder (resistant to UV rays and atmospheric agents). The entire painting process of the aluminium fitting starts from components which have been sandblasted in advance to make the surface more porous and increase the adherence of the paint. Ares effects alkaline and acid washing to clean the surfaces completely, then rinses with demineralised water to remove any residue particles, subsequently a chemical conversion treatment is done to protect against rusting. Protection rating: IP65 In compliance with EN 60598-1 standards Class of insulation: mains: I, low voltage: III, LED module: I, II Installation: Ara GZ10/GU5,3 125x125: pre-wired with approx. 250mm cable. Ara LED Installation: All dc 10/G05,3125X125, pre-wired with approx. 250mm cable, Ala LED 125x125; prewired with approx. 1000mm cable. Ara fluorescent 250x250; prewired with approx. 1000mm cable. Ara metal halide 250x250; equipped with one M16 plastic cable gland. Ara LED 250x250; equipped with two M16 plastic cable glands. The luminaire is ready for installation on false-ceiling (up to 30mm thick surfaces). Installation on solid ceiling requires a dedicated metal box to be ordered separately. Outdoor use requires suitable flexible cables assuring the watertightness of the cable gland / connector. We recommend the use of a connection system with a protection degree greater than or equal to the protection degree of the luminaire

#### Ceiling Recessed

Protection against impact. IK 06 - 1,00 joule

Recessed ceiling fitting