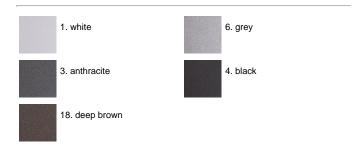

adherence of the paint. Ares effects alkaline and acid washing to clean the surfaces completely, then rinses with demineralised water to remove any residue particles, subsequently a chemical conversion treatment is done to protect against rusting. Protection rating: IP65 In compliance with EN 60598-1 standards Class of insulation: I, LED module: I, III Installation: wiring through two M16 plastic cable glands (4,5-ce<10mm) placed on the back side of the fitting. Outdoor use requires suitable flexible cables assuring the watertightness of the cable gland. Installation requires a dedicated box to be ordered separately.

### Alice / All Light



### **Product Code Details**

825923

Light Source



TC-DEL 18W G24q-2 Electronic ballast



# IP65 ♥ ⊕ C€

### Available Colors for this Version



### Warnings

#### Wall Recessed



### Light Flux, Placement







Code: 77 Box for installation 236 x 136 H 103 mm