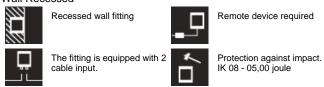

s alkaline and acid washing to clean the surfaces completely, then rinses with demineralised water to remove any residue particles, subsequently a chemical conversion treatment is done to protect against rusting. Protection rating: IP65 In compliance with EN 60598-1 standards Class of insulation: I, LED module: I, III Installation: wiring through two M16 plastic cable glands (4,5-ce<10mm) placed on the back side of the fitting. Outdoor use requires suitable flexible cables assuring the watertightness of the cable gland. Installation requires a dedicated box to be ordered separately.

### Alice / All Light



### **Product Code Details**

825923

Light Source



TC-DEL 18W G24q-2 Electronic ballast



# IP65 ♥ ⊕ C€

### Available Colors for this Version



### Warnings

#### Wall Recessed



### Light Flux, Placement







Code: 77 Box for installation 236 x 136 H 103 mm