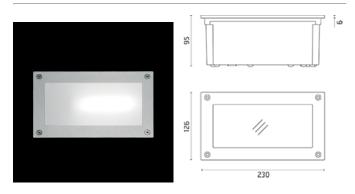

## Alice

Rectangular luminaire for installation in the wall - recessed. Configuration: die-cast aluminium structure, EN AB-47100 alloy (low copper content). Glass diffuser: sandblasted. Double layer coating for high resistance to corrosion: the aluminium components are painted with a double coat using powders which are compliant with QUALICOAT standards: a first layer of epoxy powder (with excellent chemical and mechanical resistance) and a second finishing layer of polyester powder (resistant to UV rays and atmospheric agents). The entire painting process of the aluminium fitting starts from components which have been sandblasted in advance to make the surface more porous and increase the adherence of the paint. Ares effects alkaline and acid washing to clean the surfaces completely, then rinses with demineralised water to remove any residue particles, subsequently a chemical conversion treatment is done to protect against rusting. Protection rating: IP65 In compliance with EN 60598-1 standards Class of insulation: I, LED module: I, III Installation: wiring through two M16 plastic cable glands (4,5-ce<10mm) placed on the back side of the fitting. Outdoor use requires suitable flexible cables assuring the watertightness of the cable gland. Installation requires a dedicated box to be ordered separately.

### Light Flux, Placement

Code: 77 Box for installation 236 x 136 H 103 mm