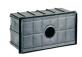

### Light Flux, Placement

Code: 77 Box for installation 236 x 136 H 103 mm

Code: 87 Supported n. of lamps: 1 Power supply 10W/110÷240V - 24Vdc IP20 CLASS II SELV.

Code: 175 Supported n. of lamps: 1 Power supply 10W/110÷240V - 24Vdc IP67 CLASS II SELV.