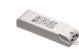

### Light Flux, Placement

Code: 77 Box for installation 236 x 136 H 103 mm

Code: 87 Supported n. of lamps: 1 Power supply 10W/110÷240V - 24Vdc IP20 CLASS II SELV.

Code: 175 Supported n. of lamps: 1 Power supply 10W/110÷240V - 24Vdc IP67 CLASS II SELV.