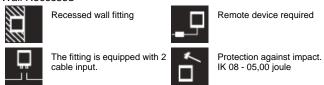

rticles, subsequently a chemical conversion treatment is done to protect against rusting. Protection rating: IP65 In compliance with EN 60598-1 standards Class of insulation: I, LED module: I, III Installation: wiring through two M16 plastic cable glands (4,5-ce<10mm) placed on the back side of the fitting. Outdoor use requires suitable flexible cables assuring the watertightness of the cable gland. Installation requires a dedicated box to be ordered separately.

### Alice Power LED / Horizontal Frame



#### **Product Code Details**

# 8225817

Light Source



NATURAL WHITE 4000K POWER LEDs 5,5W/24Vdc Total power 6,7W LED Im 650 ÷ OUTPUT Im 153 CRI >80

Remote electronic power supply to be ordered



# IP65 ♥ �(€

### Available Colors for this Version



### Warnings

#### Wall Recessed



### Light Flux, Placement







Code: 77 Box for installation 236 x 136 H 103 mm



Code: 87 Supported n. of lamps: 1 Power supply 10W/110÷240V - 24Vdc IP20 CLASS II SELV.



Code: 175 Supported n. of lamps: 1 Power supply 10W/110÷240V - 24Vdc IP67 CLASS II SELV.



Code: 155 Supported n. of lamps: 4 Power supply 50W/120÷240V - 24Vdc IP67 CLASS II SELV.



Code: 110 Supported n. of lamps: 8 Power supply 70W/220÷240V - 24Vdc IP67 CLASS II SELV EQ.