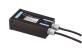

Code: 155 Supported n. of lamps: 4 Power supply 50W/120÷240V - 24Vdc IP67 CLASS II SELV.

Code: 110 Supported n. of lamps: 8 Power supply 70W/220÷240V - 24Vdc IP67 CLASS II SELV EQ.