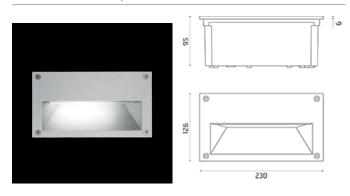

## Alice

Rectangular luminaire for installation in the wall - recessed. Configuration: die-cast aluminium structure, EN AB-47100 alloy (low copper content). Glass diffuser: sandblasted. Double layer coating for high resistance to corrosion: the aluminium components are painted with a double coat using powders which are compliant with QUALICOAT standards: a first layer of epoxy powder (with excellent chemical and mechanical resistance) and a second finishing layer of polyester powder (resistant to UV rays and atmospheric agents). The entire painting process of the aluminium fitting starts from components which have been sandblasted in advance to make the surface more porous and increase the adherence of the paint. Ares effects alkaline and acid washing to clean the surfaces completely, then rinses with demineralised water to remove any residue particles, subsequently a chemical conversion treatment is done to protect against rusting. Protection rating: IP65 In compliance with EN 60598-1 standards Class of insulation: I, LED module: I, III Installation: wiring through two M16 plastic cable glands (4,5-ce<10mm) placed on the back side of the fitting. Outdoor use requires suitable flexible cables assuring the watertightness of the cable gland. Installation requires a dedicated box to be ordered separately.

### Light Flux, Placement

Code: 77 Box for installation 236 x 136 H 103 mm

Code: 87 Supported n. of lamps: 1 Power supply 10W/110÷240V - 24Vdc IP20 CLASS II SELV.

Code: 175 Supported n. of lamps: 1 Power supply 10W/110÷240V - 24Vdc IP67 CLASS II SELV.