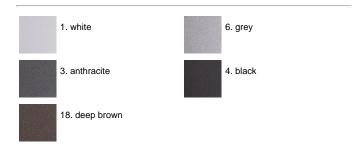

lised water to remove any residue particles, subsequently a chemical conversion treatment is done to protect against rusting. Protection rating: IP65 In compliance with EN 60598-1 standards Class of insulation: I, LED module: I, III Installation: wiring through two M16 plastic cable glands (4,5-ce<10mm) placed on the back side of the fitting. Outdoor use requires suitable flexible cables assuring the watertightness of the cable gland. Installation requires a dedicated box to be ordered separately.

### Alice Power LED / Horizontal Frame



#### **Product Code Details**

# 8225817

Light Source



NATURAL WHITE 4000K POWER LEDs 5,5W/24Vdc Total power 6,7W LED Im 650 ÷ OUTPUT Im 153 CRI >80

Remote electronic power supply to be ordered



# IP65 ♥ �(€

### Available Colors for this Version



### Warnings

#### Wall Recessed



### Light Flux, Placement







Code: 77 Box for installation 236 x 136 H 103 mm



Code: 87 Supported n. of lamps: 1 Power supply 10W/110÷240V - 24Vdc IP20 CLASS II SELV.



Code: 175 Supported n. of lamps: 1 Power supply 10W/110÷240V - 24Vdc IP67 CLASS II SELV.



Code: 155 Supported n. of lamps: 4 Power supply 50W/120÷240V - 24Vdc IP67 CLASS II SELV.



Code: 110 Supported n. of lamps: 8 Power supply 70W/220÷240V - 24Vdc IP67 CLASS II SELV EQ.