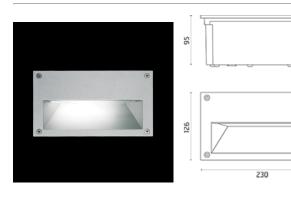

## Alice

Rectangular luminaire for installation in the wall - recessed. Configuration: die-cast aluminium structure, EN AB-47100 alloy (low copper content). Glass diffuser: sandblasted. Double layer coating for high resistance to corrosion: the aluminium components are painted with a double coat using powders which are compliant with QUALICOAT standards: a first layer of epoxy powder (with excellent chemical and mechanical resistance) and a second finishing layer of polyester powder (resistant to UV rays and atmospheric agents). The entire painting process of the aluminium fitting starts from components which have been sandblasted in advance to make the surface more porous and increase the adherence of the paint. Ares effects alkaline and acid washing to clean the surfaces completely, then rinses with demineralised water to remove any residue particles, subsequently a chemical conversion treatment is done to protect against rusting. LED module: 1, III Installation: wiring through two M16 plastic cable glands (4,5<ø<10mm) placed on the back side of the fitting. Outdoor use requires suitable flexible cables assuring the watertightness of the cable gland. Installation requires a dedicated box to be ordered separately.

#### Accessories

Code: 77 Box for installation 236 x 136 H 103 mm

Code: 237 SPD: (Surge Protection Device) 275Vac Maximum discharge current 10KA (8/20µs) Maximum operating current 5A Suitable for series connection - IP66