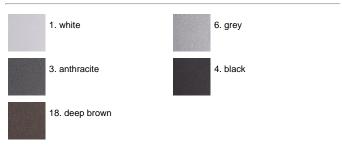

remove any residue particles, subsequently a chemical conversion treatment is done to protect against rusting. LED module: 1, III Installation: wiring through two M16 plastic cable glands (4,5<ø<10mm) placed on the back side of the fitting. Outdoor use requires suitable flexible cables assuring the watertightness of the cable gland. Installation requires a dedicated box to be ordered separately.

### Alice Power LED / Horizontal Frame



### Product Code Details



Light Source



NATURAL WHITE 4000K POWER LEDs 5,5W/100÷240V Total power 8W LED Im 650 ÷ OUTPUT Im 153 CRI >80 Integral electronic power supply





ARES s.r.l - Socio Unico v.le dell'Artigianato n.24 - 20881 Bernareggio - MB (Italy) www.aresill.net - flos.outdoor@flos.com

## IP65 𝐨 ⊕ C€

### Available Colors for this Version



### Warnings

ە (

6





The fitting is equipped with 2 cable input.

Recessed wall fitting

### Light Flux, Placement





Protection against impact. IK 08 - 05,00 joule

#### Accessories



Code: 77 Box for installation 236 x 136 H 103 mm



Code: 237 SPD: (Surge Protection Device) 275Vac Maximum discharge current 10KA (8/20µs) Maximum operating current 5A Suitable for series connection - IP66