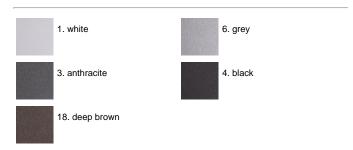

ses with demineralised water to remove any residue particles, subsequently a chemical conversion treatment is done to protect against rusting. Protection rating: IP65 In compliance with EN 60598-1 standards Class of insulation: I, LED module: I, III Installation: wiring through two M16 plastic cable glands (4,5-ce<10mm) placed on the back side of the fitting. Outdoor use requires suitable flexible cables assuring the watertightness of the cable gland. Installation requires a dedicated box to be ordered separately.

### Alice Power LED / Vertical Frame



### **Product Code Details**

8218218

Light Source



NATURAL WHITE 4000K POWER LEDs 3,3W/100÷240V Total power 6W LED Im 342 ÷ OUTPUT Im 81 CRI >80 Integral electronic power supply



# IP65 ♥ ⊕ C€

### Available Colors for this Version



### Warnings

#### Wall Recessed





Remote device required



The fitting is equipped with 2 cable input.



Protection against impact. IK 08 - 05,00 joule

### Light Flux, Placement







Code: 77 Box for installation 236 x 136 H 103 mm



Code: 237 SPD: (Surge Protection Device) 275Vac Maximum discharge current 10KA (8/20µs) Maximum operating current 5A Suitable for series connection - IP66