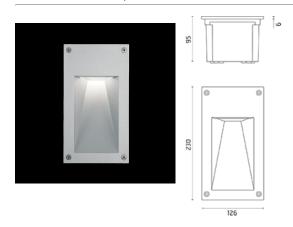

## Alice

Rectangular luminaire for installation in the wall - recessed. Configuration: die-cast aluminium structure, EN AB-47100 alloy (low copper content). Glass diffuser: sandblasted. Double layer coating for high resistance to corrosion: the aluminium components are painted with a double coat using powders which are compliant with QUALICOAT standards: a first layer of epoxy powder (with excellent chemical and mechanical resistance) and a second finishing layer of polyester powder (resistant to UV rays and atmospheric agents). The entire painting process of the aluminium fitting starts from components which have been sandblasted in advance to make the surface more porous and increase the adherence of the paint. Ares effects alkaline and acid washing to clean the surfaces completely, then rinses with demineralised water to remove any residue particles, subsequently a chemical conversion treatment is done to protect against rusting. Protection rating: IP65 In compliance with EN 60598-1 standards Class of insulation: I, LED module: I, III Installation: wiring through two M16 plastic cable glands (4,5-ce<10mm) placed on the back side of the fitting. Outdoor use requires suitable flexible cables assuring the watertightness of the cable gland. Installation requires a dedicated box to be ordered separately.

### **Product Code Details**

8218218

Light Source

NATURAL WHITE 4000K POWER LEDs 3,3W/100÷240V Total power 6W LED Im 342 ÷ OUTPUT Im 81 CRI >80 Integral electronic power supply