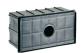

### Light Flux, Placement

Code: 77 Box for installation 236 x 136 H 103 mm

Code: 237 SPD: (Surge Protection Device) 275Vac Maximum discharge current 10KA (8/20µs) Maximum operating current 5A Suitable for series connection - IP66