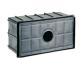

#### Accessories

Code: 77 Box for installation 236 x 136 H 103 mm

Code: 237 SPD: (Surge Protection Device) 275Vac Maximum discharge current 10KA (8/20µs) Maximum operating current 5A Suitable for series connection - IP66