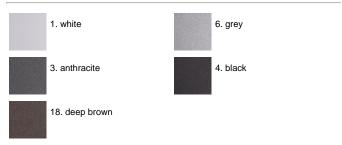

to protect against rusting. Protection rating: IP65 In compliance with EN 60598-1 standards Class of insulation: I, LED module: I, III Installation: wiring through two M16 plastic cable glands (4,5<ø<10mm) placed on the back side of the fitting. Outdoor use requires suitable flexible cables assuring the watertightness of the cable gland. Installation requires a dedicated box to be ordered separately.

#### Alice Power LED / Vertical Frame



### Product Code Details



Light Source



WARM WHITE 3000K POWER LEDs 3,3W/100÷240V Total power 6W LED Im 321 ÷ OUTPUT Im 73 CRI >80 Integral electronic power supply





ARES s.r.l - Socio Unico v.le dell'Artigianato n.24 - 20881 Bernareggio - MB (Italy) www.aresill.net - flos.outdoor@flos.com

# IP65 𝖳 ⊕ C€

#### Available Colors for this Version



#### Warnings

#### Wall Recessed



The fitting is equipped with 2 cable input.

Recessed wall fitting

#### Light Flux, Placement





Protection against impact. IK 08 - 05,00 joule



#### Accessories



Code: 77 Box for installation 236 x 136 H 103 mm



Code: 237 SPD: (Surge Protection Device) 275Vac Maximum discharge current 10KA (8/20µs) Maximum operating current 5A Suitable for series connection - IP66