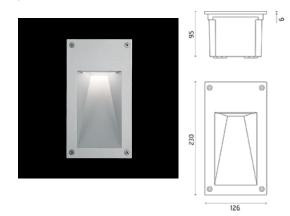

## Alice

Rectangular luminaire for installation in the wall - recessed. Configuration: die-cast aluminium structure, EN AB-47100 alloy (low copper content). Glass diffuser: sandblasted. Double layer coating for high resistance to corrosion: the aluminium components are Double layer coating for high resistance to corrosion: the aluminium components are painted with a double coat using powders which are compliant with QUALICOAT standards: a first layer of epoxy powder (with excellent chemical and mechanical resistance) and a second finishing layer of polyester powder (resistant to UV rays and atmospheric agents). The entire painting process of the aluminium fitting starts from components which here are the paint of the process of the aluminium fitting starts from components which have been sandblasted in advance to make the surface more porous and increase the adherence of the paint. Ares effects alkaline and acid washing to clean the surfaces completely, then rinses with demineralised water to remove any residue particles, subsequently a chemical conversion treatment is done to protect against rusting. Protection rating: IP65 In compliance with EN 60598-1 standards Class of insulation: I, LED module: I, III Installation: wiring through two M16 plastic cable glands (4,5<ø<10mm) placed on the back side of the fitting. Outdoor use requires suitable flexible cables assuring the watertightness of the cable gland. Installation requires a dedicated box to be ordered separately.

#### Wall Recessed

The fitting is equipped with 2 cable input.

Recessed wall fitting