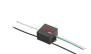

#### Accessories

Code: 77 Box for installation 236 x 136 H 103 mm

Code: 237 SPD: (Surge Protection Device) 275Vac Maximum discharge current 10KA (8/20µs) Maximum operating current 5A Suitable for series connection - IP66