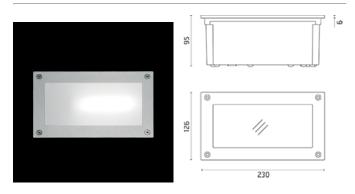

## Alice

Rectangular luminaire for installation in the wall - recessed. Configuration: die-cast aluminium structure, EN AB-47100 alloy (low copper content). Glass diffuser: sandblasted. Double layer coating for high resistance to corrosion: the aluminium components are painted with a double coat using powders which are compliant with QUALICOAT standards: a first layer of epoxy powder (with excellent chemical and mechanical resistance) and a second finishing layer of polyester powder (resistant to UV rays and atmospheric agents). The entire painting process of the aluminium fitting starts from components which have been sandblasted in advance to make the surface more porous and increase the adherence of the paint. Ares effects alkaline and acid washing to clean the surfaces completely, then rinses with demineralised water to remove any residue particles, subsequently a chemical conversion treatment is done to protect against rusting. Protection rating: IP65 In compliance with EN 60598-1 standards Class of insulation: I, III Installation: wiring through two M16 plastic cable glands (4,5-Ø<10mm) placed on the back side of the fitting. Outdoor use requires suitable flexible cables assuring the watertightness of the cable gland. Installation requires a dedicated box to be ordered separately.

### Light Flux, Placement

Code: 77 Box for installation 236 x 136 H 103 mm