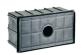

fects alkaline and acid washing to clean the surfaces completely, then rinses with demineralised water to remove any residue particles, subsequently a chemical conversion treatment is done to protect against rusting. Protection rating: IP65 In compliance with EN 60598-1 standards Class of insulation: I, III Installation: wiring through two M16 plastic cable glands (4,5-Ø<10mm) placed on the back side of the fitting. Outdoor use requires suitable flexible cables assuring the watertightness of the cable gland. Installation requires a dedicated box to be ordered separately.

### Alice / All Light



### **Product Code Details**

820923

Light Source



TC-D 26W G24d-3



# IP65 ♥ ⊕ C€

### Available Colors for this Version



### Warnings

#### Wall Recessed



### Light Flux, Placement







Code: 77 Box for installation 236 x 136 H 103 mm