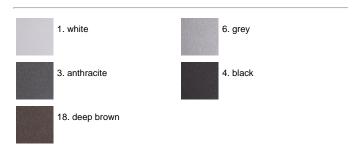

surface more porous and increase the adherence of the paint. Ares effects alkaline and acid washing to clean the surfaces completely, then rinses with demineralised water to remove any residue particles, subsequently a chemical conversion treatment is done to protect against rusting. Protection rating: IP65 In compliance with EN 60598-1 standards Class of insulation: I, III Installation: wiring through two M16 plastic cable glands (4,5-Ø<10mm) placed on the back side of the fitting. Outdoor use requires suitable flexible cables assuring the watertightness of the cable gland. Installation requires a dedicated box to be ordered separately.

### Alice / All Light



### **Product Code Details**

820923

Light Source



TC-D 26W G24d-3



# IP65 ♥ ⊕ C€

### Available Colors for this Version



### Warnings

#### Wall Recessed



### Light Flux, Placement







Code: 77 Box for installation 236 x 136 H 103 mm