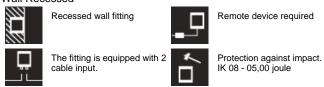

e adherence of the paint. Ares effects alkaline and acid washing to clean the surfaces completely, then rinses with demineralised water to remove any residue particles, subsequently a chemical conversion treatment is done to protect against rusting. Protection rating: IP65 In compliance with EN 60598-1 standards Class of insulation: I, III Installation: wiring through two M16 plastic cable glands (4,5-Ø<10mm) placed on the back side of the fitting. Outdoor use requires suitable flexible cables assuring the watertightness of the cable gland. Installation requires a dedicated box to be ordered separately.

### Alice / All Light



### **Product Code Details**

820923

Light Source



TC-D 26W G24d-3



# IP65 ♥ ⊕ C€

### Available Colors for this Version



### Warnings

#### Wall Recessed



### Light Flux, Placement







Code: 77 Box for installation 236 x 136 H 103 mm