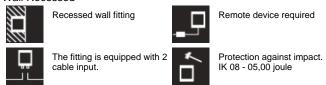

# Alice

Rectangular luminaire for installation in the wall - recessed. Configuration: die-cast aluminium structure, EN AB-47100 alloy (low copper content). Glass diffuser: sandblasted. Double layer coating for high resistance to corrosion: the aluminium components are painted with a double coat using powders which are compliant with QUALICOAT standards: a first layer of epoxy powder (with excellent chemical and mechanical resistance) and a second finishing layer of polyester powder (resistant to UV rays and atmospheric agents). The entire painting process of the aluminium fitting starts from components which have been sandblasted in advance to make the surface more porous and increase the adherence of the paint. Ares effects alkaline and acid washing to clean the surfaces completely, then rinses with demineralised water to remove any residue particles, subsequently a chemical conversion treatment is done to protect against rusting. Protection rating: IP65 In compliance with EN 60598-1 standards Class of insulation: I, LED module: I, III Installation: wiring through two M16 plastic cable glands (4,5-ca<10mm) placed on the back side of the fitting. Outdoor use requires suitable flexible cables assuring the watertightness of the cable gland. Installation requires a dedicated box to be ordered separately.

#### Wall Recessed