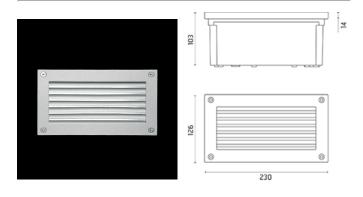

# Alice

Rectangular luminaire for installation in the wall - recessed. Configuration: die-cast aluminium structure, EN AB-47100 alloy (low copper content). Glass diffuser: sandblasted. Double layer coating for high resistance to corrosion: the aluminium components are painted with a double coat using powders which are compliant with QUALICOAT standards: a first layer of epoxy powder (with excellent chemical and mechanical resistance) and a second finishing layer of polyester powder (resistant to UV rays and atmospheric agents). The entire painting process of the aluminium fitting starts from components which have been sandblasted in advance to make the surface more porous and increase the adherence of the paint. Ares effects alkaline and acid washing to clean the surfaces completely, then rinses with demineralised water to remove any residue particles, subsequently a chemical conversion treatment is done to protect against rusting. Protection rating: IP65 In compliance with EN 60598-1 standards Class of insulation: I, LED module: I, III Installation: wiring through two M16 plastic cable glands (4,5-ca<10mm) placed on the back side of the fitting. Outdoor use requires suitable flexible cables assuring the watertightness of the cable gland. Installation requires a dedicated box to be ordered separately.

### Light Flux, Placement

Code: 77 Box for installation 236 x 136 H 103 mm