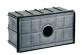

and acid washing to clean the surfaces completely, then rinses with demineralised water to remove any residue particles, subsequently a chemical conversion treatment is done to protect against rusting. Protection rating: IP65 In compliance with EN 60598-1 standards Class of insulation: I, LED module: I, III Installation: wiring through two M16 plastic cable glands (4,5-ca<10mm) placed on the back side of the fitting. Outdoor use requires suitable flexible cables assuring the watertightness of the cable gland. Installation requires a dedicated box to be ordered separately.

## Alice / Louvre



#### **Product Code Details**

# 820905

Light Source



TC-D 26W G24d-3



# IP65 ♥ ⊕ C€

### Available Colors for this Version



## Warnings

#### Wall Recessed



### Light Flux, Placement







Code: 77 Box for installation 236 x 136 H 103 mm