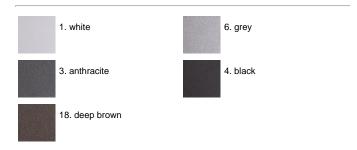

orous and increase the adherence of the paint. Ares effects alkaline and acid washing to clean the surfaces completely, then rinses with demineralised water to remove any residue particles, subsequently a chemical conversion treatment is done to protect against rusting. Protection rating: IP65 In compliance with EN 60598-1 standards Class of insulation: I, LED module: I, III Installation: wiring through two M16 plastic cable glands (4,5-ca<10mm) placed on the back side of the fitting. Outdoor use requires suitable flexible cables assuring the watertightness of the cable gland. Installation requires a dedicated box to be ordered separately.

## Alice / Louvre



#### **Product Code Details**

# 820905

Light Source



TC-D 26W G24d-3



# IP65 ♥ ⊕ C€

### Available Colors for this Version



## Warnings

#### Wall Recessed



### Light Flux, Placement







Code: 77 Box for installation 236 x 136 H 103 mm