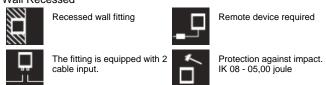

#### Wall Recessed

### Alice

Rectangular luminaire for installation in the wall - recessed. Configuration: die-cast aluminium structure, EN AB-47100 alloy (low copper content). Glass diffuser: sandblasted. Double layer coating for high resistance to corrosion: the aluminium components are painted with a double coat using powders which are compliant with QUALICOAT standards: a first layer of epoxy powder (with excellent chemical and mechanical resistance) and a second finishing layer of polyester powder (resistant to UV rays and atmospheric agents). The entire painting process of the aluminium fitting starts from components which have been sandblasted in advance to make the surface more porous and increase the adherence of the paint. Ares effects alkaline and acid washing to clean the surfaces completely, then rinses with demineralised water to remove any residue particles, subsequently a chemical conversion treatment is done to protect against rusting. Protection rating: IP65 In compliance with EN 60598-1 standards Class of insulation: I, LED module: I, III Installation: wiring through two M16 plastic cable glands (4,5-ce<10mm) placed on the back side of the fitting. Outdoor use requires suitable flexible cables assuring the watertightness of the cable gland. Installation requires a dedicated box to be ordered separately.