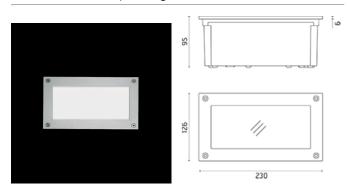

### Alice

Rectangular luminaire for installation in the wall - recessed. Configuration: die-cast aluminium structure, EN AB-47100 alloy (low copper content). Glass diffuser: sandblasted. Double layer coating for high resistance to corrosion: the aluminium components are painted with a double coat using powders which are compliant with QUALICOAT standards: a first layer of epoxy powder (with excellent chemical and mechanical resistance) and a second finishing layer of polyester powder (resistant to UV rays and atmospheric agents). The entire painting process of the aluminium fitting starts from components which have been sandblasted in advance to make the surface more porous and increase the adherence of the paint. Ares effects alkaline and acid washing to clean the surfaces completely, then rinses with demineralised water to remove any residue particles, subsequently a chemical conversion treatment is done to protect against rusting. Protection rating: IP65 In compliance with EN 60598-1 standards Class of insulation: I, LED module: I, III Installation: wiring through two M16 plastic cable glands (4,5-ce<10mm) placed on the back side of the fitting. Outdoor use requires suitable flexible cables assuring the watertightness of the cable gland. Installation requires a dedicated box to be ordered separately.

### Light Flux, Placement

Code: 77 Box for installation 236 x 136 H 103 mm

Code: 237 SPD: (Surge Protection Device) 275Vac Maximum discharge current 10KA (8/20µs) Maximum operating current 5A Suitable for series connection - IP66