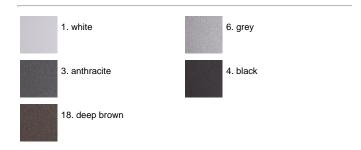

ve any residue particles, subsequently a chemical conversion treatment is done to protect against rusting. Protection rating: IP65 In compliance with EN 60598-1 standards Class of insulation: I, LED module: I, III Installation: wiring through two M16 plastic cable glands (4,5-ce<10mm) placed on the back side of the fitting. Outdoor use requires suitable flexible cables assuring the watertightness of the cable gland. Installation requires a dedicated box to be ordered separately.

### Alice Power LED / All Light



#### **Product Code Details**

# 8202002

Light Source



WARM WHITE 3000K MID-POWER LEDs 8,8W/220÷240V Total power 11W LED Im 1198 ÷ OUTPUT Im 400 CRI >80 Integral electronic power supply

integral electronic power supply



## IP65 ♥ �(€

### Available Colors for this Version



### Warnings

#### Wall Recessed



### Light Flux, Placement







Code: 77 Box for installation 236 x 136 H 103 mm



Code: 237 SPD: (Surge Protection Device) 275Vac Maximum discharge current 10KA (8/20µs) Maximum operating current 5A Suitable for series connection - IP66