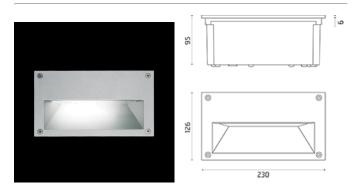

### Alice

Rectangular luminaire for installation in the wall - recessed. Configuration: die-cast aluminium structure, EN AB-47100 alloy (low copper content). Glass diffuser: sandblasted. Double layer coating for high resistance to corrosion: the aluminium components are painted with a double coat using powders which are compliant with QUALICOAT standards: a first layer of epoxy powder (with excellent chemical and mechanical resistance) and a second finishing layer of polyester powder (resistant to UV rays and atmospheric agents). The entire painting process of the aluminium fitting starts from components which have been sandblasted in advance to make the surface more porous and increase the adherence of the paint. Ares effects alkaline and acid washing to clean the surfaces completely, then rinses with demineralised water to remove any residue particles, subsequently a chemical conversion treatment is done to protect against rusting. Protection rating: IP65 In compliance with EN 60598-1 standards Class of insulation: I, LED module: I, III Installation: wiring through two M16 plastic cable glands (4,5-ce<10mm) placed on the back side of the fitting. Outdoor use requires suitable flexible cables assuring the watertightness of the cable gland. Installation requires a dedicated box to be ordered separately.

### Alice / Horizontal Frame

### Light Flux, Placement

Code: 77 Box for installation 236 x 136 H 103 mm