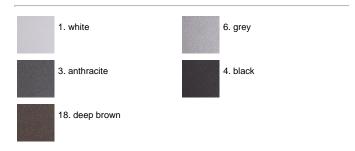

nd increase the adherence of the paint. Ares effects alkaline and acid washing to clean the surfaces completely, then rinses with demineralised water to remove any residue particles, subsequently a chemical conversion treatment is done to protect against rusting. Protection rating: IP65 In compliance with EN 60598-1 standards Class of insulation: I, LED module: I, III Installation: wiring through two M16 plastic cable glands (4,5-ce<10mm) placed on the back side of the fitting. Outdoor use requires suitable flexible cables assuring the watertightness of the cable gland. Installation requires a dedicated box to be ordered separately.

### Alice / Horizontal Frame



### **Product Code Details**

820117

Light Source



QT 32 60W E27



## IP65 ♥ ⊕ C€

### Available Colors for this Version



### Warnings

#### Wall Recessed



### Light Flux, Placement







Code: 77 Box for installation 236 x 136 H 103 mm