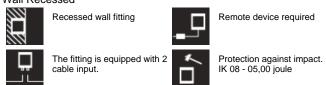

nt. Ares effects alkaline and acid washing to clean the surfaces completely, then rinses with demineralised water to remove any residue particles, subsequently a chemical conversion treatment is done to protect against rusting. Protection rating: IP65 In compliance with EN 60598-1 standards Class of insulation: I, LED module: I, III Installation: wiring through two M16 plastic cable glands (4,5-ce<10mm) placed on the back side of the fitting. Outdoor use requires suitable flexible cables assuring the watertightness of the cable gland. Installation requires a dedicated box to be ordered separately.

### Alice / Horizontal Frame



### **Product Code Details**

820117

Light Source



QT 32 60W E27



## IP65 ♥ ⊕ C€

### Available Colors for this Version



### Warnings

#### Wall Recessed



### Light Flux, Placement







Code: 77 Box for installation 236 x 136 H 103 mm