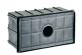

d washing to clean the surfaces completely, then rinses with demineralised water to remove any residue particles, subsequently a chemical conversion treatment is done to protect against rusting. Protection rating: IP65 In compliance with EN 60598-1 standards Class of insulation: I, LED module: I, III Installation: wiring through two M16 plastic cable glands (4,5-ce<10mm) placed on the back side of the fitting. Outdoor use requires suitable flexible cables assuring the watertightness of the cable gland. Installation requires a dedicated box to be ordered separately.

### Alice / Horizontal Frame



### **Product Code Details**

820117

Light Source



QT 32 60W E27



## IP65 ♥ ⊕ C€

### Available Colors for this Version



### Warnings

#### Wall Recessed



### Light Flux, Placement







Code: 77 Box for installation 236 x 136 H 103 mm