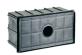

s effects alkaline and acid washing to clean the surfaces completely, then rinses with demineralised water to remove any residue particles, subsequently a chemical conversion treatment is done to protect against rusting. Protection rating: IP65 In compliance with EN 60598-1 standards Class of insulation: I, III Installation: wiring through two M16 plastic cable glands (4,5-Ø<10mm) placed on the back side of the fitting. Outdoor use requires suitable flexible cables assuring the watertightness of the cable gland. Installation requires a dedicated box to be ordered separately.

### Alice / Louvre



### Product Code Details

## 820105

Light Source



QT 32 60W E27



### IP65 ♥ ⊕ C€

### Available Colors for this Version



### Warnings

#### Wall Recessed



### Light Flux, Placement







Code: 77 Box for installation 236 x 136 H 103 mm