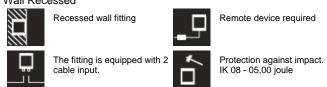

e the adherence of the paint. Ares effects alkaline and acid washing to clean the surfaces completely, then rinses with demineralised water to remove any residue particles, subsequently a chemical conversion treatment is done to protect against rusting. Protection rating: IP65 In compliance with EN 60598-1 standards Class of insulation: I, III Installation: wiring through two M16 plastic cable glands (4,5-Ø<10mm) placed on the back side of the fitting. Outdoor use requires suitable flexible cables assuring the watertightness of the cable gland. Installation requires a dedicated box to be ordered separately.

### Alice / Louvre



### Product Code Details

## 820105

Light Source



QT 32 60W E27



### IP65 ♥ ⊕ C€

### Available Colors for this Version



### Warnings

#### Wall Recessed



### Light Flux, Placement







Code: 77 Box for installation 236 x 136 H 103 mm