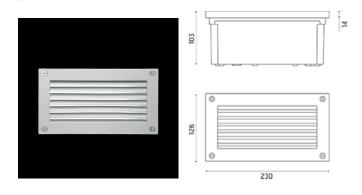

### Alice

Rectangular luminaire for installation in the wall - recessed. Configuration: die-cast aluminium structure, EN AB-47100 alloy (low copper content). Glass diffuser: sandblasted. Double layer coating for high resistance to corrosion: the aluminium components are painted with a double coat using powders which are compliant with QUALICOAT standards: a first layer of epoxy powder (with excellent chemical and mechanical resistance) and a second finishing layer of polyester powder (resistant to UV rays and atmospheric agents). The entire painting process of the aluminium fitting starts from components which have been sandblasted in advance to make the surface more porous and increase the adherence of the paint. Ares effects alkaline and acid washing to clean the surfaces completely, then rinses with demineralised water to remove any residue particles, subsequently a chemical conversion treatment is done to protect against rusting. Protection rating: IP65 In compliance with EN 60598-1 standards Class of insulation: I, III Installation: wiring through two M16 plastic cable glands (4,5-Ø<10mm) placed on the back side of the fitting. Outdoor use requires suitable flexible cables assuring the watertightness of the cable gland. Installation requires a dedicated box to be ordered separately.

### Light Flux, Placement

Code: 77 Box for installation 236 x 136 H 103 mm