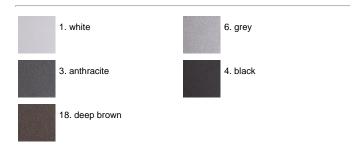

the surface more porous and increase the adherence of the paint. Ares effects alkaline and acid washing to clean the surfaces completely, then rinses with demineralised water to remove any residue particles, subsequently a chemical conversion treatment is done to protect against rusting. Protection rating: IP65 In compliance with EN 60598-1 standards Class of insulation: I, III Installation: wiring through two M16 plastic cable glands (4,5-Ø<10mm) placed on the back side of the fitting. Outdoor use requires suitable flexible cables assuring the watertightness of the cable gland. Installation requires a dedicated box to be ordered separately.

### Alice / Louvre



### Product Code Details

## 820105

Light Source



QT 32 60W E27



### IP65 ♥ ⊕ C€

### Available Colors for this Version



### Warnings

#### Wall Recessed



### Light Flux, Placement







Code: 77 Box for installation 236 x 136 H 103 mm