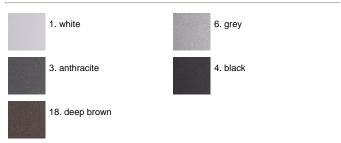

to remove any residue particles, subsequently a chemical conversion treatment is done to protect against rusting. Protection rating: IP54 In compliance with EN 60598-1 standards Class of insulation: mains: I, LED module: II, III Installation: MiniAlfia is equipped with two cable holders for three single wires. Alfia is equipped with two cable holders for 5</8<10mm cables. Outdoor use requires suitable flexible cables assuring the watertightness of the cable holders. Installation requires a dedicated box to be ordered separately.

## Alfia / Transparent Glass





## Product Code Details







HIT-CE 70W G12





ARES s.r.l - Socio Unico v.le dell'Artigianato n.24 - 20881 Bernareggio - MB (Italy) www.aresill.net - flos.outdoor@flos.com

## IP54 ♥⊕C€

## Available Colors for this Version



### Warnings

#### Wall Recessed



Protection against impact. IK 08 - 05,00 joule

Recessed wall fitting

### Light Flux, Placement





The fitting is equipped with 2 cable input.



Code: 60 Box for installation 250 x 250 H 110 mm