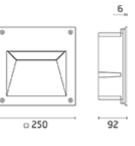

## Alfia

Square luminaire for installation in the wall - recessed. Configuration: die-cast aluminium structure, EN AB-47100 alloy (low copper content). Glass diffuser: transparent or sandblasted, fixed to the frame through a robotic gluing system. Double layer coating for high resistance to corrosion: the aluminium components are painted with a double coat using powders which are compliant with QUALICOAT standards: a first layer of epoxy being powder (with excellent chemical and mechanical resistance) and a second finishing layer of polyester powder (resistant to UV rays and atmospheric agents). The entire painting process of the aluminium fitting starts from components which have been sandblasted in advance to make the surface more porous and increase the adherence of the paint. Ares effects alkaline and acid washing to clean the surfaces completely, the ninses with demineralised water to remove any residue particles, subsequently a chemical conversion treatment is done to protect against rusting. Protection rating: IP54 In compliance with EN 60598-1 standards Class of insulation: mains: I, LED module: II, III Installation: MiniAlfia is equipped with two cable holders for three single wires. Alfia is equipped with two cable holders for 5</8<10mm cables. Outdoor use requires suitable flexible cables assuring the watertightness of the cable holders. Installation requires a dedicated box to be ordered separately.

#### Wall Recessed

Protection against impact. IK 08 - 05,00 joule

Recessed wall fitting

### Light Flux, Placement

The fitting is equipped with 2 cable input.

Code: 60 Box for installation 250 x 250 H 110 mm