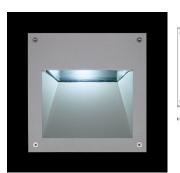

## Alfia

Square luminaire for installation in the wall - recessed. Configuration: die-cast aluminium structure, EN AB-47100 alloy (low copper content). Glass diffuser: transparent or sandblasted, fixed to the frame through a robotic gluing system. Double layer coating for high resistance to corrosion: the aluminium components are painted with a double coat using powders which are compliant with QUALICOAT standards: a first layer of epoxy being powder (with excellent chemical and mechanical resistance) and a second finishing layer of polyester powder (resistant to UV rays and atmospheric agents). The entire painting process of the aluminium fitting starts from components which have been sandblasted in advance to make the surface more porous and increase the adherence of the paint. Ares effects alkaline and acid washing to clean the surfaces completely, the ninses with demineralised water to remove any residue particles, subsequently a chemical conversion treatment is done to protect against rusting. Protection rating: IP54 In compliance with EN 60598-1 standards Class of insulation: mains: I, LED module: II, III Installation: MiniAlfia is equipped with two cable holders for three single wires. Alfia is equipped with two cable holders for 5</8<10mm cables. Outdoor use requires suitable flexible cables assuring the watertightness of the cable holders. Installation requires a dedicated box to be ordered separately.

## Alfia / Transparent Glass

#### Wall Recessed

Protection against impact. IK 08 - 05,00 joule

Recessed wall fitting