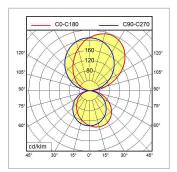

## Wall-mounted luminaire

## ZERA 20 W (DALI) D15936000-00803300



ENGINEER OF LIGHT.





fitted with light distribution color rendering index (CRI) colour temperatur work equipment mains lead luminaire body weight (net) Power consumption luminous flux luminous efficacy lamp cover class of protection norms special features Fastening Glare-free System of protection order number

1 x LED - Energy efficiency category A+ direct/indirect > 80 3000 K electronic converter direct power supply aluminium 1.9 kg 18 W 2800 lm 155 lm/W acrylic, white opal L EN 60598-1, EN 60598-2-25 DALI version, dimmable wall mount see luminaire type IP 20 D15936000 - aluminium (anodised)

## light distribution