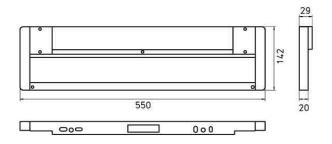

1 x LED - Energy efficiency category A+ direct/indirect > 80 3000 K electronic converter direct power supply aluminium 1.9 kg 18 W 2800 lm 155 lm/W acrylic, white opal L EN 60598-1, EN 60598-2-25 DALI version, dimmable wall mount see luminaire type IP 20 D15936000 - aluminium (anodised)