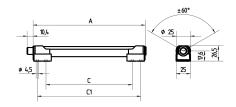

Mains leadBuilt-in plug; M12-A-5Designmounted version

FasteningBracketDimensionA=1315mm

Decorative contrast side partsNatural silver anodisedSpecial featuresADVANCED package