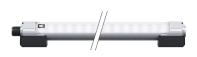

## Surface-mounted luminaire LINURA.edge LEA 900/RGB/S

114450000-00809957

Light sourceLEDWork equipmentWithoutConnected load22 - 26 V; DCPower consumptionca. 24 WLuminous fluxapprox. 585 Im

Luminous efficiency approx. 24 lm/W

**Technology** Multi-stage switchable; -

**Operation** External

**Housing** Aluminium/plastic; Anodised, painted; Aluminium

coloured anodised Acrylic (PMMA); Satine

Weight (net) ca. 0,6 kg

Light source cover