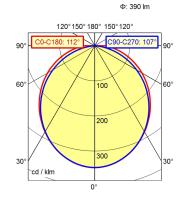

**Light type/-color** adjustable light colors; Red; Green; Blue; Yellow;

Magenta; Cyan; White

Light distributionDirectBeam angle112° / 107°Glare controlScreenSystem of protectionIP 54Class of protectionIII