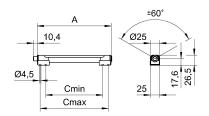

Mains leadBuilt-in plug; M12-A-5Designmounted version

Fastening Bracket

**Dimension** A=615mm,Cmin=570mm,Cmax=600mm

Decorative contrast side partsNatural silver anodisedSpecial features7 colours controllable