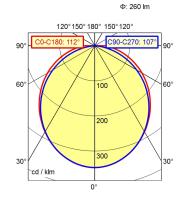

## Surface-mounted luminaire LINURA.edge LEA 400/RGB/S

114055000-00802119

Light sourceLEDWork equipmentWithoutConnected load22 - 26 V; DCPower consumptionca. 12 WLuminous fluxapprox. 260 lmLuminous efficiencyapprox. 21 lm/W

**Light type/-color** adjustable light colors; Red; Green; Blue; Yellow;

Magenta; Cyan; White

Light distributionDirectBeam angle112° / 107°Glare controlScreenSystem of protectionIP 54Class of protectionIII