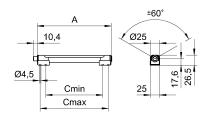

Mains leadBuilt-in plug; M12-A-5Designmounted version

Fastening Bracket

**Dimension** A=335mm,Cmin=290mm,Cmax=320mm

Decorative contrast side partsNatural silver anodisedSpecial features7 colours controllable