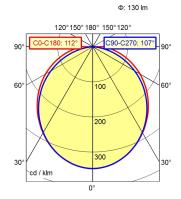

## Surface-mounted luminaire LINURA.edge LEA 200/RGB/S

114053000-00802117

Light sourceLEDWork equipmentWithoutConnected load22 - 26 V; DCPower consumptionca. 6 W

Luminous fluxapprox. 130 lmLuminous efficiencyapprox. 21 lm/W

**Light type/-color** adjustable light colors; Red; Green; Blue; Yellow;

Magenta; Cyan; White

Light distributionDirectBeam angle112° / 107°Glare controlScreenSystem of protectionIP 54Class of protectionIII