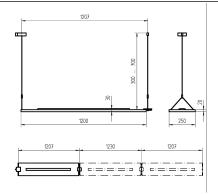

Mains lead ca. 1 m; With free stranded wires

**Fastening** Steel cable 0.3 - 0.7 m **Configuration** Start luminaire

Special features

Easy-to-install mechanical and electrical connection of further luminaires; Start luminaire with mains connection; Through-wiring, maximum 6 luminaires at one mains connection; Indirect light component with Batwing diffuser for wide-beam light exit; Direct light component with edge light and light-guide technology for homogenous light exit; DALI Load 1x; Integration into DALI light