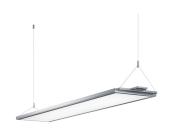

Mains lead ca. 1 m; With free stranded wires

**Fastening** Steel cable 0.3 - 0.7 m **Configuration** Start luminaire

Special features

Easy-to-install mechanical and electrical connection of further luminaires; Start luminaire with mains connection; Through-wiring, maximum 6 luminaires at one mains connection; Indirect light component with Batwing diffuser for wide-beam light exit; Direct light component with edge light and light-guide technology for homogenous light exit; DALI Load 1x; Integration into DALI light