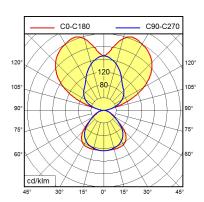

Color rendering index $CRI \ge 80$ Light distributionDirect/indirectDirect ratioapprox. 34 %Chromaticity tolerance LED< 3 SDCM

Glare control Conical prismatic screen

**Luminance (L65)** ≤ 2.500 cd/m<sup>2</sup>