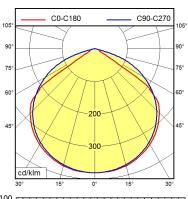

## Surface-mounted luminaire MACH LED PRO MUAL 1 S

112571022-00082186

Light source LED Work equipment Without 20 - 28 V; DC **Connected load Power consumption** ca. 6 W approx. 400 lm Luminous flux Light type/-color Cold white Colour temperatur approx. 5.000 K Color rendering index CRI ≥ 80 Light distribution Direct; Symmetric Glare control Without