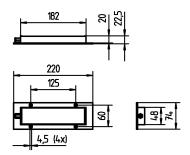

System of protection IP 67
Class of protection III
Technology Switch

Technology Switchable; Operation External
Housing Aluminium; Anodised; Silver metallic

Light source cover Borosilicate; Clear Weight (net) ca. 0,5 kg

Mains lead ca. 3 m; With free stranded wires

**Design** mounted version

Fastening Screws
Maximum ambient temperature 40 °C
Special features Mounte

Mounted version