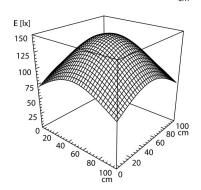

## Surface-mounted luminaire MACH LED PRO MUAL 1 S

112571022-00082186

Light source LED Work equipment Without 20 - 28 V; DC **Connected load Power consumption** ca. 6 W approx. 400 lm Luminous flux Light type/-color Cold white Colour temperatur approx. 5.000 K Color rendering index CRI ≥ 80 Light distribution Direct; Symmetric Glare control Without