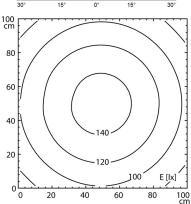

## Surface-mounted luminaire MACH LED PRO MUAL 1 S

112571022-00082186

Light source LED Work equipment Without 20 - 28 V; DC **Connected load Power consumption** ca. 6 W approx. 400 lm Luminous flux Light type/-color Cold white Colour temperatur approx. 5.000 K Color rendering index CRI ≥ 80 Light distribution Direct; Symmetric Glare control Without