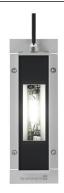

## Surface-mounted luminaire MACH LED PRO MUAL 1 S

112571022-00082186

Light source LED Work equipment Without 20 - 28 V; DC **Connected load Power consumption** ca. 6 W approx. 400 lm Luminous flux Light type/-color Cold white Colour temperatur approx. 5.000 K Color rendering index CRI ≥ 80 Light distribution Direct; Symmetric Glare control Without

System of protection IP 67
Class of protection III
Technology Switch

Technology Switchable; Operation External
Housing Aluminium; Anodised; Silver metallic

Light source cover Borosilicate; Clear Weight (net) ca. 0,5 kg

Mains lead ca. 3 m; With free stranded wires

**Design** mounted version

Fastening Screws
Maximum ambient temperature 40 °C
Special features Mounte

Mounted version