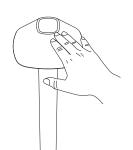

### Switch on/off and Dimming

- The touch switch & touch dimmer is the lamp cover's metal top. The user can control the luminaire on/off and dimming by touching it.

- Touch for 3 seconds to turn on the light. (The brightness of the light will be as same as the previous time.)

- After turning on the light, touch for 3 seconds to turn off the light.

- After turning on the light, touch for less than 1 second to shift gears of brightness. The shift sequence according to low - middle - high cycle.