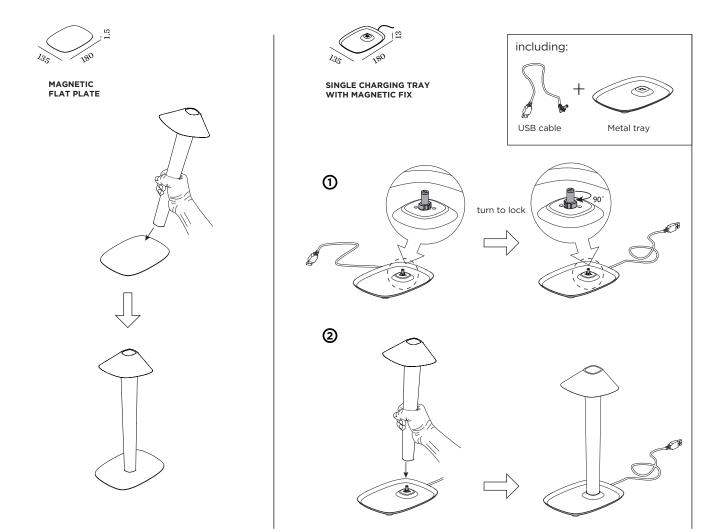

MAGNETIC

FLAT PLATE

DIMENSIONS

116

45

308

116

**REVER DINING** 

SINGLE CHARGING TRAY

WITH MAGNETIC FIX