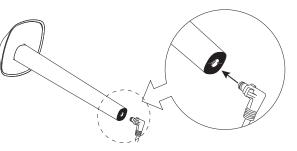

|          |
| black texture                                                                                                                                                                              | 90018007 |
| Refill Battery                                                                                                                                                                             |          |
| Rechargeable Lithium Battery                                                                                                                                                               | 73240633 |

MAGNETIC

FLAT PLATE





### the Power

- The luminaire is powered by a built-in lithium battery, 3.7 V/4000 mA.

- The luminaire is charged with a 5V DC/500mA constant voltage power supply.

- It takes about 10 hours for the luminaire to be fully charged.

- The luminaire can work continuously for 8 hours after a fully charging.

- During the charging process, the luminaire can be used normally

### the Indicator Lights

- When it is in charge, the red LED indicator is ON.

- When the charge is full, the red LED indicator goes OFF

- When the voltage of the battery is too low ( lower then 3.3V), the yellow LED indicator is ON.

- When the battery voltage is below 3.0V, the luminaire goes into sleep mode.

- When the luminaire is in sleep mode, the lamp is not going to be lighted when touching the touch switch