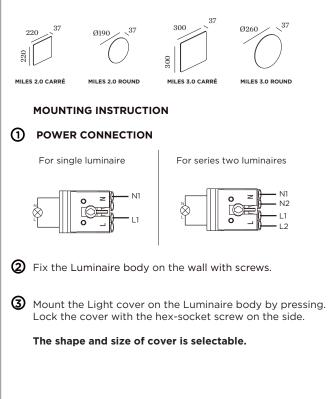

## 11-07-2016

145

cable hole with

Waterproof rubber plug

A

|   |                              | Mounting<br>screw hole      |
|---|------------------------------|-----------------------------|
|   | Luminaire body<br>front view | Luminaire body<br>back view |
| D | For single luminaire         | For series two luminaires   |
| 2 |                              |                             |
| 3 |                              |                             |