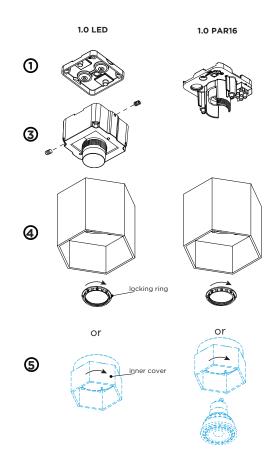

# MOUNTING INSTRUCTION

Remove the screws of the top part, put the cables through the opening and mount the base on the ceiling.

# **FOR LED**

Attach the LED housing on the base by two allen screws.

Attach the HEXO cover to the LED housing by screwing the locking ring

#### **FOR PAR16**

Attach the HEXO cover to the base by screwing the locking ring

## **5** OPTIONAL inner cover

put the inner cover in the outer cover by screwing. with inner cover: max. 10W when using the inner cover you don't need the locking ring.