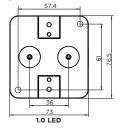

17-Dec.-2016







#### base plate dimensions







### **DIMENSIONS**



# MOUNTING INSTRUCTION

Remove the screws of the top part, put the cables through the opening and mount the base on the ceiling.

# 2 POWER CONNECTION

Connect wiring to the power supply (for LED) or to terminal block (for PAR16) interior connection: STANDARD version



# **FOR LED**

Attach the LED housing on the base by two allen screws.

Attach the HEXO cover to the LED housing by screwing the locking ring

#### **FOR PAR16**

Attach the HEXO cover to the base by screwing the locking ring

## **5** OPTIONAL inner cover

put the inner cover in the outer cover by screwing. with inner cover: max. 10W when using the inner cover you don't need the locking ring.