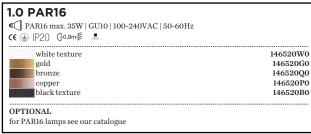

#### **FOR PAR16**

Attach the HEXO cover to the base by screwing the locking ring