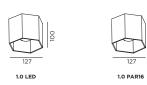

17-Dec.-2016







#### base plate dimensions







### **DIMENSIONS**



# MOUNTING INSTRUCTION

Remove the screws of the top part, put the cables through the opening and mount the base on the ceiling.

# 2 POWER CONNECTION

Connect wiring to the power supply (for LED) or to terminal block (for PAR16) interior connection: STANDARD version



# **FOR LED**

Attach the LED housing on the base by two allen screws.

Attach the HEXO cover to the LED housing by screwing the locking ring

#### **FOR PAR16**

Attach the HEXO cover to the base by screwing the locking ring

## **5** OPTIONAL inner cover

put the inner cover in the outer cover by screwing. with inner cover: max. 10W when using the inner cover you don't need the locking ring.