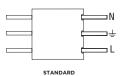

# 2 POWER CONNECTION

Connect wiring to the power supply (for LED) or to terminal block (for PAR16) interior connection: STANDARD version