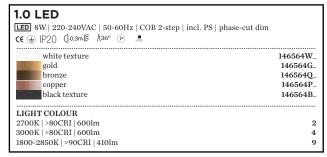

17-Dec.-2016







#### base plate dimensions







### **DIMENSIONS**



# MOUNTING INSTRUCTION

Remove the screws of the top part, put the cables through the opening and mount the base on the ceiling.

# 2 POWER CONNECTION

Connect wiring to the power supply (for LED) or to terminal block (for PAR16) interior connection: STANDARD version



# **FOR LED**

Attach the LED housing on the base by two allen screws.

Attach the HEXO cover to the LED housing by screwing the locking ring

#### **FOR PAR16**

Attach the HEXO cover to the base by screwing the locking ring

## **5** OPTIONAL inner cover

put the inner cover in the outer cover by screwing. with inner cover: max. 10W when using the inner cover you don't need the locking ring.