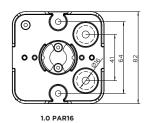

17-Dec.-2016







#### base plate dimensions







### **DIMENSIONS**



# MOUNTING INSTRUCTION

Remove the screws of the top part, put the cables through the opening and mount the base on the ceiling.

# 2 POWER CONNECTION

Connect wiring to the power supply (for LED) or to terminal block (for PAR16) interior connection: STANDARD version



# **FOR LED**

Attach the LED housing on the base by two allen screws.

Attach the HEXO cover to the LED housing by screwing the locking ring

#### **FOR PAR16**

Attach the HEXO cover to the base by screwing the locking ring

## **5** OPTIONAL inner cover

put the inner cover in the outer cover by screwing. with inner cover: max. 10W when using the inner cover you don't need the locking ring.