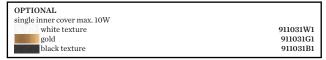

## **5** OPTIONAL inner cover

put the inner cover in the outer cover by screwing. with inner cover: max. 10W when using the inner cover you don't need the locking ring.