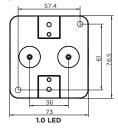

# **DOCUS**

17-Dec.-2016





| OPTIONAL<br>single inner cover max. 10W |                      |
|-----------------------------------------|----------------------|
| white texture gold                      | 911021W1<br>911021G1 |
| black texture                           | 911021B1             |

#### base plate dimensions







#### **DIMENSIONS**



## MOUNTING INSTRUCTION

Remove the screws of the top part, put the cables through the opening and mount the base on the ceiling.

## 2 POWER CONNECTION

Connect wiring to the power supply (for LED) or to terminal block (for PAR16) interior connection: STANDARD version



## **FOR LED**

Attach the LED housing on the base by two allen screws.

Attach the DOCUS cover to the LED housing by screwing the locking ring

### **FOR PAR16**

Attach the DOCUS cover to the base by screwing the locking ring

## **5** OPTIONAL inner cover

put the inner cover in the outer cover by screwing. with inner cover: max. 10W when using the inner cover you don't need the locking ring.