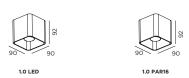

# **DOCUS**

17-Dec.-2016





| OPTIONAL<br>single inner cover max. 10W |                      |
|-----------------------------------------|----------------------|
| white texture gold                      | 911021W1<br>911021G1 |
| black texture                           | 911021B1             |

#### base plate dimensions







#### **DIMENSIONS**



## MOUNTING INSTRUCTION

Remove the screws of the top part, put the cables through the opening and mount the base on the ceiling.

## 2 POWER CONNECTION

Connect wiring to the power supply (for LED) or to terminal block (for PAR16) interior connection: STANDARD version



## **FOR LED**

Attach the LED housing on the base by two allen screws.

Attach the DOCUS cover to the LED housing by screwing the locking ring

### **FOR PAR16**

Attach the DOCUS cover to the base by screwing the locking ring

## **5** OPTIONAL inner cover

put the inner cover in the outer cover by screwing. with inner cover: max. 10W when using the inner cover you don't need the locking ring.