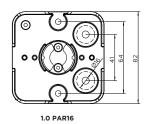

# **DOCUS**

17-Dec.-2016





| OPTIONAL<br>single inner cover max. 10W |                      |
|-----------------------------------------|----------------------|
| white texture gold                      | 911021W1<br>911021G1 |
| black texture                           | 911021B1             |

#### base plate dimensions







#### **DIMENSIONS**



## MOUNTING INSTRUCTION

Remove the screws of the top part, put the cables through the opening and mount the base on the ceiling.

## 2 POWER CONNECTION

Connect wiring to the power supply (for LED) or to terminal block (for PAR16) interior connection: STANDARD version



## **FOR LED**

Attach the LED housing on the base by two allen screws.

Attach the DOCUS cover to the LED housing by screwing the locking ring

### **FOR PAR16**

Attach the DOCUS cover to the base by screwing the locking ring

## **5** OPTIONAL inner cover

put the inner cover in the outer cover by screwing. with inner cover: max. 10W when using the inner cover you don't need the locking ring.