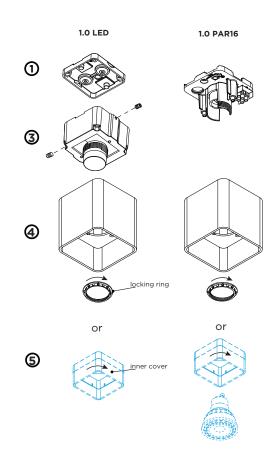

## MOUNTING INSTRUCTION

Remove the screws of the top part, put the cables through the opening and mount the base on the ceiling.

## 2 POWER CONNECTION

Connect wiring to the power supply (for LED) or to terminal block (for PAR16) interior connection: STANDARD version

## **FOR LED**

Attach the LED housing on the base by two allen screws.

Attach the DOCUS cover to the LED housing by screwing the locking ring

### **FOR PAR16**

Attach the DOCUS cover to the base by screwing the locking ring

## **5** OPTIONAL inner cover

put the inner cover in the outer cover by screwing. with inner cover: max. 10W when using the inner cover you don't need the locking ring.