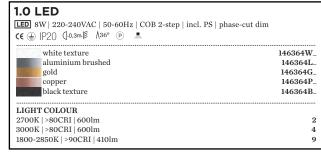

# **DOCUS**

17-Dec.-2016





| OPTIONAL<br>single inner cover max. 10W |                      |
|-----------------------------------------|----------------------|
| white texture gold                      | 911021W1<br>911021G1 |
| black texture                           | 911021B1             |

#### base plate dimensions







#### **DIMENSIONS**



## MOUNTING INSTRUCTION

Remove the screws of the top part, put the cables through the opening and mount the base on the ceiling.

## 2 POWER CONNECTION

Connect wiring to the power supply (for LED) or to terminal block (for PAR16) interior connection: STANDARD version



## **FOR LED**

Attach the LED housing on the base by two allen screws.

Attach the DOCUS cover to the LED housing by screwing the locking ring

### **FOR PAR16**

Attach the DOCUS cover to the bas