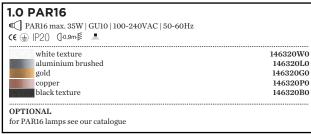

# **DOCUS**

17-Dec.-2016





| OPTIONAL<br>single inner cover max. 10W |                      |
|-----------------------------------------|----------------------|
| white texture gold                      | 911021W1<br>911021G1 |
| black texture                           | 911021B1             |

#### base plate dimensions







#### **DIMENSIONS**



## MOUNTING INSTRUCTION

Remove the screws of the top part, put the cables through the opening and mount the base on the ceiling.

## 2 POWER CONNECTION

Connect wiring to the power supply (for LED) or to terminal block (for PAR16) interior connection: STANDARD version



## **FOR LED**

Attach the LED housing on the base by two allen screws.

Attach the DOCUS cover to the LED housing by screwing the locking ring

### **FOR PAR16**

Attach the DOCUS cover to the base