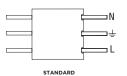

## 2 POWER CONNECTION

Connect wiring to the power supply (for LED) or to terminal block (for PAR16) interior connection: STANDARD version