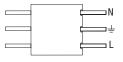

## MOUNTING INSTRUCTION

- Make a hole in the ceiling according to the prescribed dimensions.
- POWER CONNECTION
   integrated power supply

connet directly to 220-240VAC

3 Turn the springs and insert the fixture in the ceiling hole