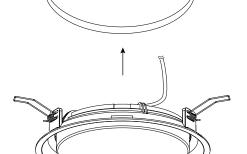

## MOUNTING INSTRUCTION

- Make a hole in the ceiling according to the prescribed dimensions.
- POWER CONNECTION
   integrated power supply

connet directly to 220-240VAC

3 Turn the springs and insert the fixture in the ceiling hole