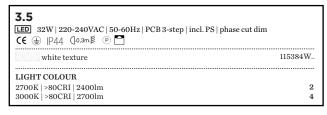

## CITY

23-May-2017



| <b>2.6</b> LED 18W   220-240VAC   50-60Hz   PCB 3-step   incl. PS   phase cut dim  C€ ⊕   P44 |          |
|-----------------------------------------------------------------------------------------------|----------|
| white texture                                                                                 | 115284W_ |
| LIGHT COLOUR<br>2700K   >80CRI   1250lm<br>3000K   >80CRI   1400lm                            | 2<br>4   |





3



## IP20

IP RATING when installed. (Fixture is IP20 for the recessed part & IP44 at the visible side)

## **DIMENSIONS**



## MOUNTING INSTRUCTION

- Make a hole in the ceiling according to the prescribed dimensions.
- POWER CONNECTION
   integrated power supply

connet directly to 220-240VAC



3 Turn the springs and insert the fixture in the ceiling hole

The light source of the integrated LED is not replaceable; When the light source reaches its end of life the whole luminaire should be replaced.



Caution, risk of electric shock