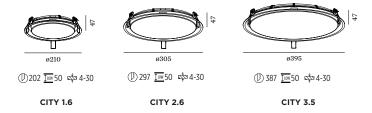

## CITY

23-May-2017



| <b>2.6</b> LED 18W   220-240VAC   50-60Hz   PCB 3-step   incl. PS   phase cut dim  C€ ⊕   P44 |          |
|-----------------------------------------------------------------------------------------------|----------|
| white texture                                                                                 | 115284W_ |
| LIGHT COLOUR<br>2700K   >80CRI   1250lm<br>3000K   >80CRI   1400lm                            | 2<br>4   |





3



## IP20

IP RATING when installed. (Fixture is IP20 for the recessed part & IP44 at the visible side)

## **DIMENSIONS**



## MOUNTING INSTRUCTION

- Make a hole in the ceiling according to the prescribed dimensions.
- POWER CONNECTION
   integrated power supply

connet directly to 220-240VAC



3 Turn the springs and insert the fixture in the ceiling hole

The light source of the integrated LED is not replaceable; When the light source reaches its end of life the whole luminaire should be replaced.



Caution, risk of electric shock