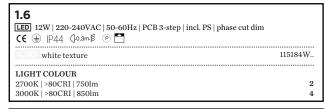

## CITY

23-May-2017

| <b>2.6</b> LED 18W   220-240VAC   50-60Hz   PCB 3-step   incl. PS   phase cut dim  C€ ⊕   P44 |          |
|-----------------------------------------------------------------------------------------------|----------|
| white texture                                                                                 | 115284W_ |
| LIGHT COLOUR<br>2700K   >80CRI   1250lm<br>3000K   >80CRI   1400lm                            | 2<br>4   |