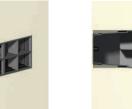

# 1.0 LED

| LED 6W   220-240VAC   50-60Hz   PCB 3-step   incl. PS   phase-cut dim |          |
|-----------------------------------------------------------------------|----------|
| C€ 🗆  P65 🧕 🖸 0,3m ₺ 📧 🔳                                              |          |
| 3000K   >80CRI   380lm                                                | 71018414 |
| OPTIONAL<br>louvre                                                    | 90019106 |