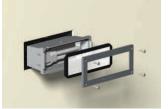

#### Installation with a border of 8mm

Make an opening: . 193x82mm depth = 87mm

Make the necessary openings for the wires in the recessed box.

#### Trimless installation

Make an opening: 193x82mm depth = 95mm

Make the necessary openings for the wires in the recessed box.

Install the mounting frame, which has to be inserted into the recessed box, flush with the finished wall.

Install the recessed box flush with the

4 sides flat during fixation

finished wall. The mounting frame comes

8mm out of the recessed box and keeps the

Take out the mounting frame, fix the housing on the recessed box, tempered glass and close the cover with the 4 stainless steel screws.