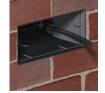

#### Installation with a border of 8mm

Make an opening: . 193x82mm depth = 87mm

Make the necessary openings for the wires in the recessed box.

#### Trimless installation

Make an opening: 193x82mm depth = 95mm

Make the necessary openings for the wires in the recessed box.

Install the mounting frame, which has to be inserted into the recessed box, flush with the finished wall.