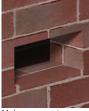

#### Installation with a border of 8mm

Make an opening: . 193x82mm depth = 87mm

Make the necessary openings for the wires in the recessed box.

#### Trimless installation

Make an opening: 193x82mm depth = 95mm

Make the necessary openings for the wires in the recessed box.

Install the mounting frame, which has to be inserted into the recessed box, flush with the finished wall.