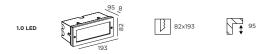

# 1.0 LED

| LED 6W   220-240VAC   50-60Hz   PCB 3-step   incl. PS   phase-cut dim |          |
|-----------------------------------------------------------------------|----------|
| C€ 🗆  P65 🧕 🖸 0,3m ₺ 📧 🔳                                              |          |
| 3000K   >80CRI   380lm                                                | 71018414 |
| OPTIONAL<br>louvre                                                    | 90019106 |

### DIMENSIONS