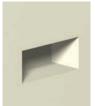

#### Installation with a border of 8mm

Make an opening: . 193x82mm depth = 87mm

Make the necessary openings for the wires in the recessed box.

#### Trimless installation

Make an opening: 193x82mm depth = 95mm

Make the necessary openings for the wires in the recessed box.

Install the mounting frame, which has to be inserted into the recessed box, flush with the finished wall.

Install the recessed box flush with the

4 sides flat during fixation

finished wall. The mounting frame comes

8mm out of the recessed box and keeps the

Take out the mounting frame, fix the housing on the recessed box, tempered glass and close the cover with the 4 stainless steel screws.