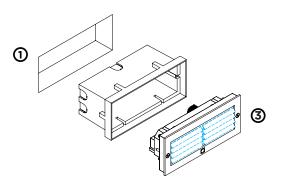

# MOUNTING INSTRUCTION

() Make a hole in the ceiling according to the prescribed dimensions.

#### POWER CONNECTION

2 Connect

Exterior: WATERPROOF Connection

(3) Insert the fixture in the hole

Install the recessed box flush with the

4 sides flat during fixation

finished wall. The mounting frame comes

8mm out of the recessed box and keeps the

Take out the mounting frame, fix the housing on the recessed box, tempered glass and close the cover with the 4 stainless steel screws.

Take out the mounting frame, fix the housing on the recessed box, tempered glass and close the cover with the 4 stainless steel screws.

www.weverducre.com