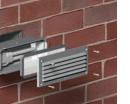

Install the recessed box flush with the

4 sides flat during fixation

finished wall. The mounting frame comes

8mm out of the recessed box and keeps the

Take out the mounting frame, fix the housing on the recessed box, tempered glass and close the cover with the 4 stainless steel screws.

Take out the mounting frame, fix the housing on the recessed box, tempered glass and close the cover with the 4 stainless steel screws.

www.weverducre.com