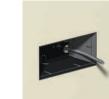

#### POWER CONNECTION

2 Connect

Exterior: WATERPROOF Connection

(3) Insert the fixture in the hole