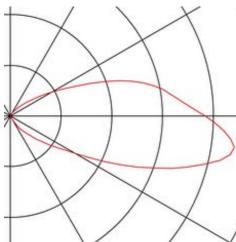

With the BRICK LED recessed wall light, which is made of stainless steel and aluminium, the built-in LEDs are covered by a glass sheet. The built-in reflector means that the light is output symmetrically. The functional luminaire is connected directly to the 230V mains supply. With IP65 protection class, the luminaire is suitable for outdoor use. A mounting pot is included in the delivery for simple assembly. This luminaire contains built-in LED lamps. EEI: A - A++. The lamps in the luminaire cannot be replaced.