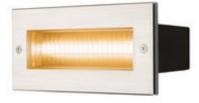

## BRICK

outdoor recessed wall light, LED, 3000K, stainless steel, IP67, 230V, 950Im 10W

| Article number          | 233650                                   |
|-------------------------|------------------------------------------|
| Feed-in capability      | No                                       |
| Lamp included           | No                                       |
| Installation length     | 19.6 cm                                  |
| Installation width      | 8.5 cm                                   |
| Installation depth      | 10.3 cm                                  |
| Length                  | 21 cm                                    |
| Width                   | 9.1 cm                                   |
| Depth                   | 9.3 cm                                   |
| Net weight              | 1.764 kg                                 |
| Gross weight            | 1.842 kg                                 |
| Voltage                 | 220-240 ~50/60 . 700 Volts               |
| Protection class        | I                                        |
| IP-rating               | IP 65                                    |
| Beam angle              | 40 Degree                                |
| Material                | Aluminium / Stainless steel 316L / Glass |
| Colour                  | Stainless steel                          |
| Way of mounting         | Recessed wall mounting                   |
| Average lifespan        | 25000 Hours                              |
| Colour temperature      | 3000 Kelvin                              |
| Colour rendering index  | 80                                       |
| Luminous flux           | 950 lm                                   |
| Energy efficiency class | A++                                      |
| fastCalcEnabled         | No                                       |
| ranking                 | 300                                      |
| Catalogue page          | MORE WHITE 2017: 53                      |

With the BRICK LED recessed wall light, which is made of stainless steel and aluminium, the built-in LEDs are covered by a glass sheet. The built-in reflector means that the light is output symmetrically. The functional luminaire is connected directly to the 230V mains supply. With IP65 protection class, the luminaire is suitable for outdoor use. A mounting pot is included in the delivery for simple assembly. This luminaire contains built-in LED lamps. EEI: A - A++. The lamps in the luminaire cannot be replaced.