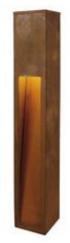

## **RUSTY SLOT 80**

outdoor floor stand, LED, 3000K, rusted iron, L/W/H 12/12/80 cm

| Article number            | 233457                 |
|---------------------------|------------------------|
| Number of light sources   | 1                      |
| Max. wattage              | 8.6 Watt               |
| Lamp                      | COB LED module         |
| Light distribution type 1 | Direct                 |
| Feed-in capability        | No                     |
| Lamp included             | No                     |
| Width                     | 12 cm                  |
| Height                    | 80 cm                  |
| Depth                     | 12 cm                  |
| Net weight                | 16.278 kg              |
| Gross weight              | 16.612 kg              |
| Voltage                   | 220-240 ~50/60 Volts   |
| Protection class          | I                      |
| IP-rating                 | IP 55                  |
| Material                  | FeCSi steel/plastic PC |
| Colour                    | Rusted iron            |
| Way of mounting           | Surface floor mounting |
| Average lifespan          | 35000 Hours            |
| Colour temperature        | 3000 Kelvin            |
| Colour rendering index    | 80                     |
| Luminous flux             | 30 lm                  |
| Energy efficiency class   | A++                    |
| fastCalcEnabled           | No                     |
| ranking                   | 400                    |
| Catalogue page            | BIG WHITE 2017: 567    |

The direct radiating floor stands of the RUSTY series convince by their exceptional rust look. This is achieved by a special chemical treatment of the FeCSi steel used. This makes the luminaire a unique piece and an absolutely special feature wherever they are installed. With protection class IP55, it is suitable for outdoor use. As an option an earth spike as well as a connection box for safe electrical connection to the round luminaire upright, are available. Equipped with a high output COB LED, the luminaire connects directly to 230V mains supply.