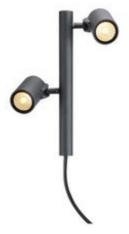

## **HELIA**

outdoor floor stand, double-headed, LED, 3000K, IP55, anthracite, 16W, optional spike luminaire

| Article number            | 233285               |
|---------------------------|----------------------|
| Max. wattage              | 16 Watt              |
| Light distribution type 1 | Direct               |
| Lamp included             | No                   |
| Product family            | Helia                |
| Feed-in capability        | No                   |
| Width                     | 5.5 cm               |
| Height                    | 30.3 cm              |
| Depth                     | 20.7 cm              |
| Net weight                | 0.989 kg             |
| Gross weight              | 1.33 kg              |
| Voltage                   | 220-240 ~50/60 Volts |
| Protection class          | I                    |
| IP-rating                 | IP 55                |
| Beam angle                | 38 Degree            |
| Material                  | Aluminium            |
| Colour                    | anthracite           |
| Way of mounting           | Location changing    |
| Average lifespan          | 30000 Hours          |
| Colour temperature        | 3000 Kelvin          |
| Colour rendering index    | 80                   |
| Luminous flux             | 900 lm               |
| Energy efficiency class   | A++                  |
| fastCalcEnabled           | No                   |
| ranking                   | 400                  |
| Catalogue page            | BIG WHITE 2017: 573  |

The puristic HELIA path light and floor stand is made of aluminium and fitted with one lamp head. The luminaire is fitted with two high-voltage, warm-white LEDs. The light, which comes in anthracite, is connected directly to the 230V mains supply. With protection class IP55, the floodlight is suitable for outdoor use. This luminaire contains dimmable LED lamps. EEI A - A++ The lamps in the luminaire cannot be replaced. The HELIA series also contains pendants, wall lights and display floodlights as such it can be used universally.