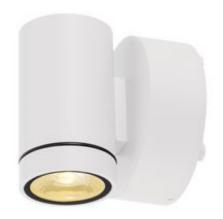

## **HELIA**

outdoor wall light, LED, 3000K, IP55, white, down, 8W

| Article number            | 233221                 |
|---------------------------|------------------------|
| Max. wattage              | 8 Watt                 |
| Light distribution type 1 | Direct                 |
| Light distribution type 3 | rotationally symmetric |
| Lamp included             | No                     |
| Product family            | Helia                  |
| Feed-in capability        | No                     |
| Width                     | 9.5 cm                 |
| Height                    | 9.5 cm                 |
| Depth                     | 9.4 cm                 |
| Net weight                | 0.557 kg               |
| Gross weight              | 0.699 kg               |
| Voltage                   | 220-240 ~50/60 Volts   |
| Protection class          | I                      |
| IP-rating                 | IP 55                  |
| Beam angle                | 38 Degree              |
| Material                  | Aluminium/glass        |
| Colour                    | white                  |
| Way of mounting           | Wall installation      |
| Average lifespan          | 30000 Hours            |
| Colour temperature        | 3000 Kelvin            |
| Colour rendering index    | 80                     |
| Luminous flux             | 450 lm                 |
| Energy efficiency class   | A++                    |
| fastCalcEnabled           | No                     |
| ranking                   | 300                    |
| Catalogue page            | BIG WHITE 2017: 653    |

The puristic HELIA wall light consists of a cylindrical aluminium structure which is fitted with a warm-white, high-voltage LED. The electrical connection of the light, which comes in white, beige and anthracite, is made directly to the 230V mains supply. With protection class IP55, the floodlight is suitable for outdoor use. This luminaire contains dimmable LED lamps. EEI A - A++ The lamps in the luminaire cannot be replaced. The HELIA series contains further pendants, wall lights, display lights, path lights and floor stands, and as such can be used universally.