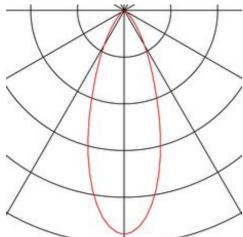

## **HELIA**

outdoor wall light, LED, 3000K, IP55, white, down, 8W

| Article number            | 233221                 |
|---------------------------|------------------------|
| Max. wattage              | 8 Watt                 |
| Light distribution type 1 | Direct                 |
| Light distribution type 3 | rotationally symmetric |
| Lamp included             | No                     |
| Product family            | Helia                  |
| Feed-in capability        | No                     |
| Width                     | 9.5 cm                 |
| Height                    | 9.5 cm                 |
| Depth                     | 9.4 cm                 |
| Net weight                | 0.557 kg               |
| Gross weight              | 0.699 kg               |
| Voltage                   | 220-240 ~50/60 Volts   |
| Protection class          | I                      |
| IP-rating                 | IP 55                  |
| Beam angle                | 38 Degree              |
| Material                  | Aluminium/glass        |
| Colour                    | white                  |
| Way of mounting           | Wall installation      |
| Average lifespan          | 30000 Hours            |
| Colour temperature        | 3000 Kelvin            |
| Colour rendering index    | 80                     |
| Luminous flux             | 450 lm                 |
| Energy efficiency class   | A++                    |
| fastCalcEnabled           | No                     |
| ranking                   | 300                    |
| Catalogue page            | BIG WHITE 2017: 653    |