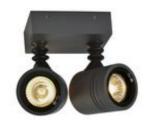

## **MYRA WALL**

outdoor wall and ceiling light, double-headed, QPAR51, IP55, anthracite, max.100W

|  | Article number            | 233095                                  |
|--|---------------------------|-----------------------------------------|
|  | Light distribution type 1 | Direct                                  |
|  | Product family            | New Myra                                |
|  | Feed-in capability        | No                                      |
|  | LBS code                  | QPAR51                                  |
|  | Lamp                      | QPAR51                                  |
|  | Lampholder / Socket       | GU10                                    |
|  | Number of light sources   | 2                                       |
|  | Lamp included             | No                                      |
|  | Tilt range                | 45 Degree                               |
|  | Rotation range            | 340 Degree                              |
|  | Width                     | 14.6 cm                                 |
|  | Height                    | 9.8 cm                                  |
|  | Depth                     | 14.4 cm                                 |
|  | Net weight                | 1.015 kg                                |
|  | Gross weight              | 1.242 kg                                |
|  | Voltage                   | 230 ~50 Volts                           |
|  | Max. wattage              | 50 Watt                                 |
|  | Protection class          | I                                       |
|  | IP-rating                 | IP 55                                   |
|  | Material                  | Aluminium/glass                         |
|  | Colour                    | anthracite                              |
|  | Way of mounting           | Surface wall / Surface ceiling mounting |
|  | Energy efficiency class   | A++                                     |
|  | fastCalcEnabled           | No                                      |
|  | ranking                   | 200                                     |
|  | Catalogue page            | BIG WHITE 2017: 661                     |

The wall and ceiling light of the MYRA series is made from painted aluminium and glass, which covers the lamp(s). The lamp heads can be rotated and swivelled. With protection class IP55, it is suitable for outdoor use. The electrical connection of the luminaire, which comes in various colours, is directly to the 230V mains supply. The MYRA series includes other floor stands, display fittings and can therefore be used universally.