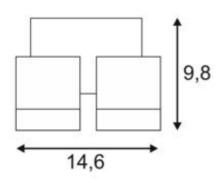

## **MYRA WALL**

outdoor wall and ceiling light, double-headed, QPAR51, IP55, anthracite, max.100W

|  | Article number            | 233095                                  |
|--|---------------------------|-----------------------------------------|
|  | Light distribution type 1 | Direct                                  |
|  | Product family            | New Myra                                |
|  | Feed-in capability        | No                                      |
|  | LBS code                  | QPAR51                                  |
|  | Lamp                      | QPAR51                                  |
|  | Lampholder / Socket       | GU10                                    |
|  | Number of light sources   | 2                                       |
|  | Lamp included             | No                                      |
|  | Tilt range                | 45 Degree                               |
|  | Rotation range            | 340 Degree                              |
|  | Width                     | 14.6 cm                                 |
|  | Height                    | 9.8 cm                                  |
|  | Depth                     | 14.4 cm                                 |
|  | Net weight                | 1.015 kg                                |
|  | Gross weight              | 1.242 kg                                |
|  | Voltage                   | 230 ~50 Volts                           |
|  | Max. wattage              | 50 Watt                                 |
|  | Protection class          | I                                       |
|  | IP-rating                 | IP 55                                   |
|  | Material                  | Aluminium/glass                         |
|  | Colour                    | anthracite                              |
|  | Way of mounting           | Surface wall / Surface ceiling mounting |
|  | Energy efficiency class   | A++                                     |
|  | fastCalcEnabled           | No                                      |
|  | ranking                   | 200                                     |
|  | Catalogue page            | BIG WHITE 2017: 661                     |