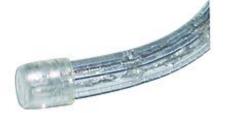

## **LED PENLIGHT PRO 230V**

white, 40,5m roll, IP44

| Article number                  | 232741                                                                              |
|---------------------------------|-------------------------------------------------------------------------------------|
| Catalogue                       | BIG WHITE 2015, Page 681                                                            |
| LED per meter                   | 36 Meter                                                                            |
| LED distance                    | 2.77 Meter                                                                          |
| Type of lamp                    | LED lamp                                                                            |
| Lamp                            | LED                                                                                 |
| Number of light sources         | 1458                                                                                |
| Lamp included                   | Yes                                                                                 |
| Length                          | 4050 cm                                                                             |
| Diameter                        | 1.3 cm                                                                              |
| Net weight                      | 6.88 kg                                                                             |
| Gross weight                    | 1.895 kg                                                                            |
| Voltage                         | 230 Volt                                                                            |
| Max. wattage                    | 130 Watt                                                                            |
| Protection class                | II                                                                                  |
| Material                        | plastic                                                                             |
| Remark 1                        | Can be separated at every 150 cm                                                    |
| Remark 2                        | 150 cm connection lead with plug, rectifier an feed-<br>in set included             |
| Remark 3                        | Energy labels in your language are available in the Service Area sub point Download |
| Average lifespan                | 15000 Hours                                                                         |
| Colour<br>temperature           | 6500 Kelvin                                                                         |
| Suitable for<br>lamps from EEC  | A                                                                                   |
| Suitable for<br>lamps up to EEC | A++                                                                                 |
| Light distribution<br>type 1    | direct-indirect                                                                     |

LED tube for atmospheric accent illumination. The electrical connection is made directly to 230V mains supply. This tube is available in various length and colours. Rated IP44, it is suitable for outdoor applications. This luminaire contains built-in LED lamps. EEK: A - A++. The lamps cannot be changed in the luminaire.