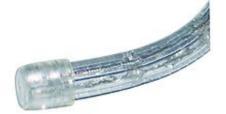

## LED PENLIGHT PRO 230V

white, 10,5m roll IP44

| Article number                  | 232711                                                                              |
|---------------------------------|-------------------------------------------------------------------------------------|
| Catalogue                       | BIG WHITE 2015, Page 681                                                            |
| LED per meter                   | 36 Meter                                                                            |
| LED distance                    | 2.77 Meter                                                                          |
| Type of lamp                    | LED lamp                                                                            |
| Lamp                            | LED                                                                                 |
| Number of light sources         | 378                                                                                 |
| Lamp included                   | Yes                                                                                 |
| Length                          | 1050 cm                                                                             |
| Diameter                        | 1.3 cm                                                                              |
| Net weight                      | 1.779 kg                                                                            |
| Gross weight                    | 0.003 kg                                                                            |
| Voltage                         | 230 Volt                                                                            |
| Max. wattage                    | 35 Watt                                                                             |
| Protection class                | II                                                                                  |
| Material                        | plastic                                                                             |
| Remark 1                        | Can be separated at every 150 cm                                                    |
| Remark 2                        | 150 cm connection lead with plug, rectifier an feed-<br>in set included             |
| Remark 3                        | Energy labels in your language are available in the Service Area sub point Download |
| Average lifespan                | 15000 Hours                                                                         |
| Colour<br>temperature           | 6500 Kelvin                                                                         |
| Suitable for<br>lamps from EEC  | A                                                                                   |
| Suitable for<br>lamps up to EEC | A++                                                                                 |
| Light distribution type 1       | direct-indirect                                                                     |

LED tube for atmospheric accent illumination. The electrical connection is made directly to 230V mains supply. This tube is available in various length and colours. Rated IP44, it is suitable for outdoor applications. This luminaire contains built-in LED lamps. EEK: A - A++. The lamps cannot be changed in the luminaire.