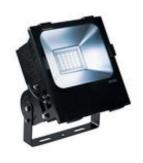

outdoor floodlight, LED, 4000K, black, 100W

| Article number          | 232380                                |
|-------------------------|---------------------------------------|
| Feed-in capability      | No                                    |
| Lamp included           | No                                    |
| Length                  | 26 cm                                 |
| Width                   | 15 cm                                 |
| Height                  | 31 cm                                 |
| Net weight              | 5.355 kg                              |
| Gross weight            | 6.723 kg                              |
| Voltage                 | 100 - 240 ~ 50/60 48 Volts            |
| Protection class        | I                                     |
| IP-rating               | IP 65                                 |
| Beam angle              | 110 Degree                            |
| Material                | Aluminium/glass                       |
| Colour                  | black                                 |
| Way of mounting         | Surface wall / Surface floor mounting |
| Average lifespan        | 35000 Hours                           |
| Colour temperature      | 4000 Kelvin                           |
| Colour rendering index  | 80                                    |
| Luminous flux           | 10600 lm                              |
| Energy efficiency class | A++                                   |
| fastCalcEnabled         | No                                    |
| ranking                 | 300                                   |
| Catalogue page          | MORE WHITE 2017: 33                   |

Powerful DISOS LED floodlight to light up areas and courtyards. With a tiltable installation bracket and protection class Ip65, the floodlight is suitable for outdoor installation on the wall or on the floor. The electrical connection of the floodlight, which comes in cold-white, is done using the built-in driver and connection lead directly to the 230V mains supply. Various wall brackets are available for easy wall mounting. This luminaire contains built-in 90W LED lamps. EEI: A - A++. The lamps in the luminaire cannot be replaced.