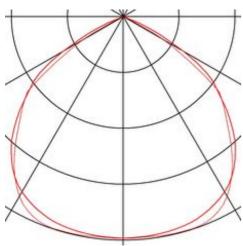

outdoor floodlight, LED, 4000K, black, 100W

| Article number          | 232380                                |
|-------------------------|---------------------------------------|
| Feed-in capability      | No                                    |
| Lamp included           | No                                    |
| Length                  | 26 cm                                 |
| Width                   | 15 cm                                 |
| Height                  | 31 cm                                 |
| Net weight              | 5.355 kg                              |
| Gross weight            | 6.723 kg                              |
| Voltage                 | 100 - 240 ~ 50/60 48 Volts            |
| Protection class        | I                                     |
| IP-rating               | IP 65                                 |
| Beam angle              | 110 Degree                            |
| Material                | Aluminium/glass                       |
| Colour                  | black                                 |
| Way of mounting         | Surface wall / Surface floor mounting |
| Average lifespan        | 35000 Hours                           |
| Colour temperature      | 4000 Kelvin                           |
| Colour rendering index  | 80                                    |
| Luminous flux           | 10600 lm                              |
| Energy efficiency class | A++                                   |
| fastCalcEnabled         | No                                    |
| ranking                 | 300                                   |
| Catalogue page          | MORE WHITE 2017: 33                   |