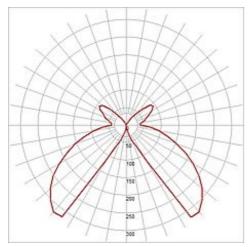

## LOGS 70 floor lamp

square, silvergrey, 6W LED, warmwhite

|  | Article number               | 232124                                                                              |
|--|------------------------------|-------------------------------------------------------------------------------------|
|  | Catalogue                    | BIG WHITE 2015, Page 494                                                            |
|  | Type of lamp                 | LED lamp                                                                            |
|  | Lamp                         | planar LED 6W                                                                       |
|  | Number of light sources      | 1                                                                                   |
|  | Lamp included                | Yes                                                                                 |
|  | Length                       | 13 cm                                                                               |
|  | Width                        | 8 cm                                                                                |
|  | Height                       | 69.5 cm                                                                             |
|  | Net weight                   | 3.031 kg                                                                            |
|  | Gross weight                 | 2.638 kg                                                                            |
|  | Voltage                      | 230 Volt                                                                            |
|  | Max. wattage                 | 8 Watt                                                                              |
|  | Protection class             | I                                                                                   |
|  | Material                     | aluminium                                                                           |
|  | Colour                       | silvergrey                                                                          |
|  | Way of mounting              | surface floor mounting                                                              |
|  | Remark 1                     | LED driver incorporated                                                             |
|  | Remark 2                     | Energy labels in your language are available in the Service Area sub point Download |
|  | Average lifespan             | 40000 Hours                                                                         |
|  | Colour<br>temperature        | 3000 Kelvin                                                                         |
|  | Luminous flux                | 450 lm                                                                              |
|  | Suitable for lamps from EEC  | A                                                                                   |
|  | Suitable for lamps up to EEC | A++                                                                                 |
|  | Light distribution type 1    | direct-indirect                                                                     |
|  | Light distribution type 3    | axisymmetric                                                                        |
|  |                              |                                                                                     |