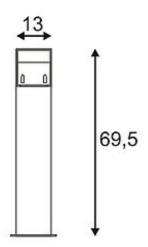

## LOGS 70 floor lamp

square, silvergrey, 6W LED, warmwhite

|  | Article number               | 232124                                                                              |
|--|------------------------------|-------------------------------------------------------------------------------------|
|  | Catalogue                    | BIG WHITE 2015, Page 494                                                            |
|  | Type of lamp                 | LED lamp                                                                            |
|  | Lamp                         | planar LED 6W                                                                       |
|  | Number of light sources      | 1                                                                                   |
|  | Lamp included                | Yes                                                                                 |
|  | Length                       | 13 cm                                                                               |
|  | Width                        | 8 cm                                                                                |
|  | Height                       | 69.5 cm                                                                             |
|  | Net weight                   | 3.031 kg                                                                            |
|  | Gross weight                 | 2.638 kg                                                                            |
|  | Voltage                      | 230 Volt                                                                            |
|  | Max. wattage                 | 8 Watt                                                                              |
|  | Protection class             | I                                                                                   |
|  | Material                     | aluminium                                                                           |
|  | Colour                       | silvergrey                                                                          |
|  | Way of mounting              | surface floor mounting                                                              |
|  | Remark 1                     | LED driver incorporated                                                             |
|  | Remark 2                     | Energy labels in your language are available in the Service Area sub point Download |
|  | Average lifespan             | 40000 Hours                                                                         |
|  | Colour<br>temperature        | 3000 Kelvin                                                                         |
|  | Luminous flux                | 450 lm                                                                              |
|  | Suitable for lamps from EEC  | A                                                                                   |
|  | Suitable for lamps up to EEC | A++                                                                                 |
|  | Light distribution type 1    | direct-indirect                                                                     |
|  | Light distribution type 3    | axisymmetric                                                                        |
|  |                              |                                                                                     |