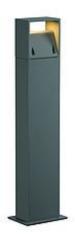

## LOGS 70 floor lamp

square, silvergrey, 6W LED, warmwhite

|  | Article number               | 232124                                                                              |
|--|------------------------------|-------------------------------------------------------------------------------------|
|  | Catalogue                    | BIG WHITE 2015, Page 494                                                            |
|  | Type of lamp                 | LED lamp                                                                            |
|  | Lamp                         | planar LED 6W                                                                       |
|  | Number of light sources      | 1                                                                                   |
|  | Lamp included                | Yes                                                                                 |
|  | Length                       | 13 cm                                                                               |
|  | Width                        | 8 cm                                                                                |
|  | Height                       | 69.5 cm                                                                             |
|  | Net weight                   | 3.031 kg                                                                            |
|  | Gross weight                 | 2.638 kg                                                                            |
|  | Voltage                      | 230 Volt                                                                            |
|  | Max. wattage                 | 8 Watt                                                                              |
|  | Protection class             | I                                                                                   |
|  | Material                     | aluminium                                                                           |
|  | Colour                       | silvergrey                                                                          |
|  | Way of mounting              | surface floor mounting                                                              |
|  | Remark 1                     | LED driver incorporated                                                             |
|  | Remark 2                     | Energy labels in your language are available in the Service Area sub point Download |
|  | Average lifespan             | 40000 Hours                                                                         |
|  | Colour<br>temperature        | 3000 Kelvin                                                                         |
|  | Luminous flux                | 450 lm                                                                              |
|  | Suitable for lamps from EEC  | A                                                                                   |
|  | Suitable for lamps up to EEC | A++                                                                                 |
|  | Light distribution type 1    | direct-indirect                                                                     |
|  | Light distribution type 3    | axisymmetric                                                                        |
|  |                              |                                                                                     |

The indirect LED floor luminaire LOGS is made from aluminium and equipped with a high-performance planar LED. Depending on the version various housing colours are available. The required driver for direct connection to 230V mains supply is included in each package. For simplified mounting, a suitable earth-spike, screw set and junction box are available on accessory. In addition, the installation can be extended by wall lamps of the series. This luminaire contains built-in LED lamps. EEK: A - A++. The lamps cannot be changed in the luminaire.