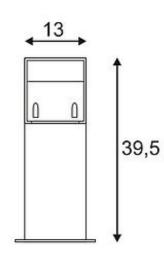

## <sup>+</sup>SLV

LOGS 40 floor lamp square, anthracite, 6W LED, warmwhite

Article number 232115 Catalogue BIG WHITE 2015, Page 494 Type of lamp LED lamp planar LED 6W Lamp Number of light 1 sources Yes Lamp included Length 13 cm 8 cm Width Height 39.5 cm Net weight 2.028 kg Gross weight 1.075 kg 230 Volt Voltage Max. wattage 8 Watt Protection class T. Material aluminium Colour anthracite Way of mounting surface floor mounting Remark 1 LED driver incorporated Energy labels in your language are available in the Remark 2 Service Area sub point Download Average lifespan 40000 Hours Colour 3000 Kelvin temperature Luminous flux 450 lm Suitable for A lamps from EEC Suitable for A++ lamps up to EEC Light distribution direct-indirect type 1 Light distribution axisymmetric type 3