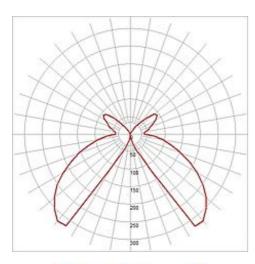

## <sup>+</sup>SLV

LOGS 40 floor lamp square, anthracite, 6W LED, warmwhite

Article number 232115 Catalogue BIG WHITE 2015, Page 494 Type of lamp LED lamp planar LED 6W Lamp Number of light 1 sources Yes Lamp included Length 13 cm 8 cm Width Height 39.5 cm Net weight 2.028 kg Gross weight 1.075 kg 230 Volt Voltage Max. wattage 8 Watt Protection class T. Material aluminium Colour anthracite Way of mounting surface floor mounting Remark 1 LED driver incorporated Energy labels in your language are available in the Remark 2 Service Area sub point Download Average lifespan 40000 Hours Colour 3000 Kelvin temperature Luminous flux 450 lm Suitable for A lamps from EEC Suitable for A++ lamps up to EEC Light distribution direct-indirect type 1 Light distribution axisymmetric type 3