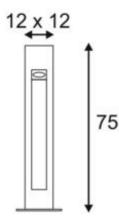

## **ARROCK STONE**

outdoor floor stand, LED, 3000K, square, stone-grey, L/W/H 12/12/75 cm, max. 6W

| Article number            | 231371                     |
|---------------------------|----------------------------|
| Number of light sources   | 1                          |
| Max. wattage              | 6 Watt                     |
| Lamp                      | COB LED module             |
| Light distribution type 1 | direct-indirect            |
| Light distribution type 3 | Axis-symmetric             |
| Feed-in capability        | No                         |
| Lamp included             | No                         |
| Length                    | 12 cm                      |
| Width                     | 12 cm                      |
| Height                    | 75 cm                      |
| Net weight                | 22.432 kg                  |
| Gross weight              | 23.545 kg                  |
| Voltage                   | 100-240 ~50/60 . 700 Volts |
| Protection class          | II                         |
| IP-rating                 | IP 44                      |
| Material                  | Basalt                     |
| Colour                    | Stone-grey                 |
| Way of mounting           | Surface floor mounting     |
| Average lifespan          | 30000 Hours                |
| Colour temperature        | 3000 Kelvin                |
| Colour rendering index    | 80                         |
| Luminous flux             | 330 lm                     |
| Energy efficiency class   | A++                        |
| fastCalcEnabled           | No                         |
| ranking                   | 300                        |
| Catalogue page            | BIG WHITE 2017: 569        |