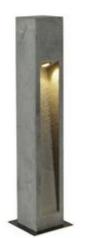

## **ARROCK STONE**

outdoor floor stand, LED, 3000K, square, stone-grey, L/W/H 12/12/75 cm, max. 6W

| Article number            | 231371                     |
|---------------------------|----------------------------|
| Number of light sources   | 1                          |
| Max. wattage              | 6 Watt                     |
| Lamp                      | COB LED module             |
| Light distribution type 1 | direct-indirect            |
| Light distribution type 3 | Axis-symmetric             |
| Feed-in capability        | No                         |
| Lamp included             | No                         |
| Length                    | 12 cm                      |
| Width                     | 12 cm                      |
| Height                    | 75 cm                      |
| Net weight                | 22.432 kg                  |
| Gross weight              | 23.545 kg                  |
| Voltage                   | 100-240 ~50/60 . 700 Volts |
| Protection class          | II                         |
| IP-rating                 | IP 44                      |
| Material                  | Basalt                     |
| Colour                    | Stone-grey                 |
| Way of mounting           | Surface floor mounting     |
| Average lifespan          | 30000 Hours                |
| Colour temperature        | 3000 Kelvin                |
| Colour rendering index    | 80                         |
| Luminous flux             | 330 lm                     |
| Energy efficiency class   | A++                        |
| fastCalcEnabled           | No                         |
| ranking                   | 300                        |
| Catalogue page            | BIG WHITE 2017: 569        |

The STONE floor stand from the ARROCK series is made of natural basalt, and has an integrated Premium LED which emits indirect light. Thanks to its IP44 protection class, the floor stand is suitable for outdoor use. An earth spike is available as an option for simplified installation. It is connected to the 230V mains supply based on the pre-installed LED driver.