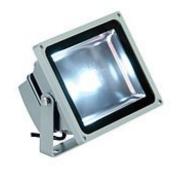

## **LED OUTDOOR BEAM**

silvergrey, 30W, white, 130°, IP65

| Article number               | 231111                                                                              |
|------------------------------|-------------------------------------------------------------------------------------|
| Catalogue                    | BIG WHITE 2015, Page 555                                                            |
| Type of lamp                 | LED lamp                                                                            |
| Lamp                         | planar LED 30W                                                                      |
| Number of light sources      | 1                                                                                   |
| Lamp included                | Yes                                                                                 |
| Tilt range                   | 90 Degree                                                                           |
| Width                        | 22.5 cm                                                                             |
| Height                       | 20.5 cm                                                                             |
| Depth                        | 13 cm                                                                               |
| Net weight                   | 2.323 kg                                                                            |
| Gross weight                 | 0.944 kg                                                                            |
| Voltage                      | 230 Volt                                                                            |
| Max. wattage                 | 30 Watt                                                                             |
| Protection class             | I                                                                                   |
| Beam angle                   | 100 Degree                                                                          |
| Material                     | aluminium                                                                           |
| Colour                       | silvergrey                                                                          |
| Way of mounting              | surface wall mounting / surface floor mounting / surface ceiling mounting           |
| Remark 1                     | 200 cm connection lead with plug included                                           |
| Remark 2                     | Energy labels in your language are available in the Service Area sub point Download |
| Average lifespan             | 30000 Hours                                                                         |
| Colour<br>temperature        | 5700 Kelvin                                                                         |
| Colour rendering index       | 70                                                                                  |
| Luminous flux                | 3000 lm                                                                             |
| Suitable for lamps from EEC  | A                                                                                   |
| Suitable for lamps up to EEC | A++                                                                                 |
| Type of plug                 | 2 pin schuko plug (IP)                                                              |
| Light distribution type 1    | direct                                                                              |