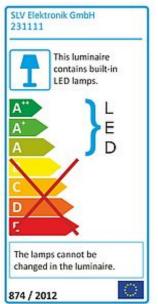

## **LED OUTDOOR BEAM**

silvergrey, 30W, white, 130°, IP65

| Article number               | 231111                                                                              |
|------------------------------|-------------------------------------------------------------------------------------|
| Catalogue                    | BIG WHITE 2015, Page 555                                                            |
| Type of lamp                 | LED lamp                                                                            |
| Lamp                         | planar LED 30W                                                                      |
| Number of light sources      | 1                                                                                   |
| Lamp included                | Yes                                                                                 |
| Tilt range                   | 90 Degree                                                                           |
| Width                        | 22.5 cm                                                                             |
| Height                       | 20.5 cm                                                                             |
| Depth                        | 13 cm                                                                               |
| Net weight                   | 2.323 kg                                                                            |
| Gross weight                 | 0.944 kg                                                                            |
| Voltage                      | 230 Volt                                                                            |
| Max. wattage                 | 30 Watt                                                                             |
| Protection class             | I                                                                                   |
| Beam angle                   | 100 Degree                                                                          |
| Material                     | aluminium                                                                           |
| Colour                       | silvergrey                                                                          |
| Way of mounting              | surface wall mounting / surface floor mounting / surface ceiling mounting           |
| Remark 1                     | 200 cm connection lead with plug included                                           |
| Remark 2                     | Energy labels in your language are available in the Service Area sub point Download |
| Average lifespan             | 30000 Hours                                                                         |
| Colour<br>temperature        | 5700 Kelvin                                                                         |
| Colour rendering index       | 70                                                                                  |
| Luminous flux                | 3000 lm                                                                             |
| Suitable for lamps from EEC  | A                                                                                   |
| Suitable for lamps up to EEC | A++                                                                                 |
| Type of plug                 | 2 pin schuko plug (IP)                                                              |
| Light distribution type 1    | direct                                                                              |

22,5 13

Light distribution type 3 axisymmetric

Powerful LED OUTDOOR spotlights for illuminating numerous types of surfaces. By means of the adjustable mounting bracket as well as IP65 rating, the spot is allows outdoor installation on walls, ceilings and floors. Available in pure or warmwhite light colour version, the electrical connection of the spot is made directly to 230V mains supply via the incorporated driver and pre-installed connection lead with mains plug. We additionally offer a spike and wall bracket for simplified mounting. This luminaire contains built-in LED lamps. EEK: A - A++. The lamps cannot be changed in the luminaire.