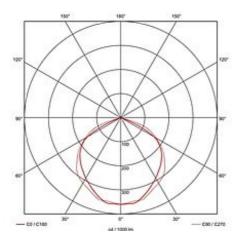

## **LED OUTDOOR BEAM**

silvergrey, 30W, white, 130°, IP65

| Article number               | 231111                                                                              |
|------------------------------|-------------------------------------------------------------------------------------|
| Catalogue                    | BIG WHITE 2015, Page 555                                                            |
| Type of lamp                 | LED lamp                                                                            |
| Lamp                         | planar LED 30W                                                                      |
| Number of light sources      | 1                                                                                   |
| Lamp included                | Yes                                                                                 |
| Tilt range                   | 90 Degree                                                                           |
| Width                        | 22.5 cm                                                                             |
| Height                       | 20.5 cm                                                                             |
| Depth                        | 13 cm                                                                               |
| Net weight                   | 2.323 kg                                                                            |
| Gross weight                 | 0.944 kg                                                                            |
| Voltage                      | 230 Volt                                                                            |
| Max. wattage                 | 30 Watt                                                                             |
| Protection class             | I                                                                                   |
| Beam angle                   | 100 Degree                                                                          |
| Material                     | aluminium                                                                           |
| Colour                       | silvergrey                                                                          |
| Way of mounting              | surface wall mounting / surface floor mounting / surface ceiling mounting           |
| Remark 1                     | 200 cm connection lead with plug included                                           |
| Remark 2                     | Energy labels in your language are available in the Service Area sub point Download |
| Average lifespan             | 30000 Hours                                                                         |
| Colour<br>temperature        | 5700 Kelvin                                                                         |
| Colour rendering index       | 70                                                                                  |
| Luminous flux                | 3000 lm                                                                             |
| Suitable for lamps from EEC  | A                                                                                   |
| Suitable for lamps up to EEC | A++                                                                                 |
| Type of plug                 | 2 pin schuko plug (IP)                                                              |
| Light distribution type 1    | direct                                                                              |

22,5 13

Light distribution type 3 axisymmetric

Powerful LED OUTDOOR spotlights for illuminating numerous types of surfaces. By means of the adjustable mounting bracket as well as IP65 rating, the spot is allows outdoor installation on walls, ceilings and floors. Available in pure or warmwhite light colour version, the electrical connection of the spot is made directly to 230V mains supply via the incorporated driver and pre-installed connection lead with mains plug. We additionally offer a spike and wall bracket for simplified mounting. This luminaire contains built-in LED lamps. EEK: A - A++. The lamps cannot be changed in the luminaire.