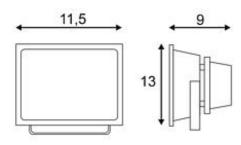

| LED | OUTDO | OR BEAM |
|-----|-------|---------|
|-----|-------|---------|

silvergrey, 10W, warmwhite, 120°, IP65

| Article number                  | 231102                                                                              |
|---------------------------------|-------------------------------------------------------------------------------------|
| Catalogue                       | BIG WHITE 2015, Page 555                                                            |
| Type of lamp                    | LED lamp                                                                            |
| Lamp                            | planar LED 10W                                                                      |
| Number of light sources         | 1                                                                                   |
| Lamp included                   | Yes                                                                                 |
| Tilt range                      | 90 Degree                                                                           |
| Width                           | 11.5 cm                                                                             |
| Height                          | 13 cm                                                                               |
| Depth                           | 9 cm                                                                                |
| Net weight                      | 0.851 kg                                                                            |
| Gross weight                    | 3.003 kg                                                                            |
| Voltage                         | 230 Volt                                                                            |
| Max. wattage                    | 10 Watt                                                                             |
| Protection class                | I                                                                                   |
| Beam angle                      | 100 Degree                                                                          |
| Material                        | aluminium                                                                           |
| Colour                          | silvergrey                                                                          |
| Way of mounting                 | surface wall mounting / surface floor mounting / surface ceiling mounting           |
| Remark 1                        | LED driver incorporated                                                             |
| Remark 2                        | 200 cm connection lead with plug included                                           |
| Remark 3                        | Energy labels in your language are available in the Service Area sub point Download |
| Average lifespan                | 30000 Hours                                                                         |
| Colour<br>temperature           | 3000 Kelvin                                                                         |
| Colour rendering index          | >70                                                                                 |
| Luminous flux                   | 750 lm                                                                              |
| Suitable for<br>lamps from EEC  | A                                                                                   |
| Suitable for<br>lamps up to EEC | A++                                                                                 |
| Type of plug                    | 2 pin schuko plug (IP)                                                              |