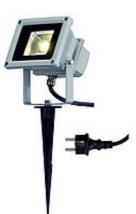

Light distribution type 1 direct Light distribution

type 3

axisymmetric

Powerful LED OUTDOOR spotlight for illuminating numerous types of surfaces. By means of the adjustable mounting bracket as well as IP65 rating, the spot is allows outdoor installation on walls, ceilings and floors. Available in pure or warmwhite light colour version, the electrical connection of the spot is made directly to 230V mains supply via the incorporated driver and pre-installed connection lead with mains plug. We additionally offer a spike for simplified mounting. This luminaire contains built-in LED lamps. EEK: A - A++. The lamps cannot be changed in the luminaire.