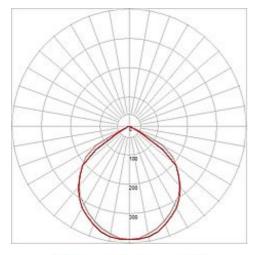

Light distribution type 1 direct Light distribution

type 3

axisymmetric

Powerful LED OUTDOOR spotlight for illuminating numerous types of surfaces. By means of the adjustable mounting bracket as well as IP65 rating, the spot is allows outdoor installation on walls, ceilings and floors. Available in pure or warmwhite light colour version, the electrical connection of the spot is made directly to 230V mains supply via the incorporated driver and pre-installed connection lead with mains plug. We additionally offer a spike for simplified mounting. This luminaire contains built-in LED lamps. EEK: A - A++. The lamps cannot be changed in the luminaire.