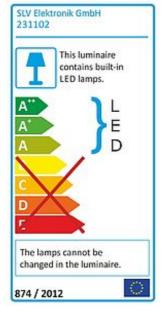

| LED | OUTDO | OR BEAM |
|-----|-------|---------|
|-----|-------|---------|

silvergrey, 10W, warmwhite, 120°, IP65

| Article number                  | 231102                                                                              |
|---------------------------------|-------------------------------------------------------------------------------------|
| Catalogue                       | BIG WHITE 2015, Page 555                                                            |
| Type of lamp                    | LED lamp                                                                            |
| Lamp                            | planar LED 10W                                                                      |
| Number of light sources         | 1                                                                                   |
| Lamp included                   | Yes                                                                                 |
| Tilt range                      | 90 Degree                                                                           |
| Width                           | 11.5 cm                                                                             |
| Height                          | 13 cm                                                                               |
| Depth                           | 9 cm                                                                                |
| Net weight                      | 0.851 kg                                                                            |
| Gross weight                    | 3.003 kg                                                                            |
| Voltage                         | 230 Volt                                                                            |
| Max. wattage                    | 10 Watt                                                                             |
| Protection class                | I                                                                                   |
| Beam angle                      | 100 Degree                                                                          |
| Material                        | aluminium                                                                           |
| Colour                          | silvergrey                                                                          |
| Way of mounting                 | surface wall mounting / surface floor mounting / surface ceiling mounting           |
| Remark 1                        | LED driver incorporated                                                             |
| Remark 2                        | 200 cm connection lead with plug included                                           |
| Remark 3                        | Energy labels in your language are available in the Service Area sub point Download |
| Average lifespan                | 30000 Hours                                                                         |
| Colour<br>temperature           | 3000 Kelvin                                                                         |
| Colour rendering index          | >70                                                                                 |
| Luminous flux                   | 750 lm                                                                              |
| Suitable for<br>lamps from EEC  | A                                                                                   |
| Suitable for<br>lamps up to EEC | A++                                                                                 |
| Type of plug                    | 2 pin schuko plug (IP)                                                              |

Light distribution type 1 direct Light distribution

type 3

axisymmetric

Powerful LED OUTDOOR spotlight for illuminating numerous types of surfaces. By means of the adjustable mounting bracket as well as IP65 rating, the spot is allows outdoor installation on walls, ceilings and floors. Available in pure or warmwhite light colour version, the electrical connection of the spot is made directly to 230V mains supply via the incorporated driver and pre-installed connection lead with mains plug. We additionally offer a spike for simplified mounting. This luminaire contains built-in LED lamps. EEK: A - A++. The lamps cannot be changed in the luminaire.