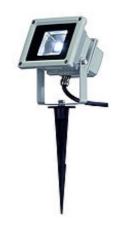

## **LED OUTDOOR BEAM**

silvergrey, 10W, white, 120°, IP65

|  | Article number               | 231101                                                                              |
|--|------------------------------|-------------------------------------------------------------------------------------|
|  | Catalogue                    | BIG WHITE 2015, Page 555                                                            |
|  | Type of lamp                 | LED lamp                                                                            |
|  | Lamp                         | planar LED 10W                                                                      |
|  | Number of light sources      | 1                                                                                   |
|  | Lamp included                | Yes                                                                                 |
|  | Tilt range                   | 90 Degree                                                                           |
|  | Width                        | 11.5 cm                                                                             |
|  | Height                       | 13 cm                                                                               |
|  | Depth                        | 9 cm                                                                                |
|  | Net weight                   | 0.853 kg                                                                            |
|  | Gross weight                 | 2.981 kg                                                                            |
|  | Voltage                      | 230 Volt                                                                            |
|  | Max. wattage                 | 10 Watt                                                                             |
|  | Protection class             | I                                                                                   |
|  | Beam angle                   | 100 Degree                                                                          |
|  | Material                     | aluminium                                                                           |
|  | Colour                       | silvergrey                                                                          |
|  | Way of mounting              | surface wall mounting / surface floor mounting / surface ceiling mounting           |
|  | Remark 1                     | 200 cm connection lead with plug included                                           |
|  | Remark 2                     | LED driver incorporated                                                             |
|  | Remark 3                     | Energy labels in your language are available in the Service Area sub point Download |
|  | Average lifespan             | 30000 Hours                                                                         |
|  | Colour<br>temperature        | 5700 Kelvin                                                                         |
|  | Colour rendering index       | >70                                                                                 |
|  | Luminous flux                | 750 lm                                                                              |
|  | Suitable for lamps from EEC  | A                                                                                   |
|  | Suitable for lamps up to EEC | A++                                                                                 |
|  | Towns of all on              | O and a second second second (ID)                                                   |

2 pin schuko plug (IP)

Type of plug

| Light distribution type 1 | direct       |
|---------------------------|--------------|
| Light distribution type 3 | axisymmetric |

Powerful LED OUTDOOR spotlight for illuminating numerous types of surfaces. By means of the adjustable mounting bracket as well as IP65 rating, the spot is allows outdoor installation on walls, ceilings and floors. Available in pure or warmwhite light colour version, the electrical connection of the spot is made directly to 230V mains supply via the incorporated driver and pre-installed connection lead with mains plug. We additionally offer a spike for simplified mounting. This luminaire contains built-in LED lamps. EEK: A - A++. The lamps cannot be changed in the luminaire.