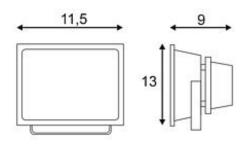

## **LED OUTDOOR BEAM**

silvergrey, 10W, white, 120°, IP65

|  | Article number               | 231101                                                                              |
|--|------------------------------|-------------------------------------------------------------------------------------|
|  | Catalogue                    | BIG WHITE 2015, Page 555                                                            |
|  | Type of lamp                 | LED lamp                                                                            |
|  | Lamp                         | planar LED 10W                                                                      |
|  | Number of light sources      | 1                                                                                   |
|  | Lamp included                | Yes                                                                                 |
|  | Tilt range                   | 90 Degree                                                                           |
|  | Width                        | 11.5 cm                                                                             |
|  | Height                       | 13 cm                                                                               |
|  | Depth                        | 9 cm                                                                                |
|  | Net weight                   | 0.853 kg                                                                            |
|  | Gross weight                 | 2.981 kg                                                                            |
|  | Voltage                      | 230 Volt                                                                            |
|  | Max. wattage                 | 10 Watt                                                                             |
|  | Protection class             | I                                                                                   |
|  | Beam angle                   | 100 Degree                                                                          |
|  | Material                     | aluminium                                                                           |
|  | Colour                       | silvergrey                                                                          |
|  | Way of mounting              | surface wall mounting / surface floor mounting / surface ceiling mounting           |
|  | Remark 1                     | 200 cm connection lead with plug included                                           |
|  | Remark 2                     | LED driver incorporated                                                             |
|  | Remark 3                     | Energy labels in your language are available in the Service Area sub point Download |
|  | Average lifespan             | 30000 Hours                                                                         |
|  | Colour<br>temperature        | 5700 Kelvin                                                                         |
|  | Colour rendering index       | >70                                                                                 |
|  | Luminous flux                | 750 lm                                                                              |
|  | Suitable for lamps from EEC  | A                                                                                   |
|  | Suitable for lamps up to EEC | A++                                                                                 |
|  | Towns of all on              | O and a second second second (ID)                                                   |